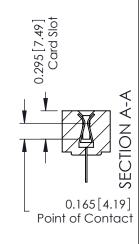

**Mounting Option Contact Detail** THIS IS A C.A.D. GENERATED DRAWING 101-No Mounting Lugs 400-Wire Hole .087x.015(2.21x0.38) - Tail LG.=.282(7.16) DO NOT MAKE MANUAL REVISIONS TO MASTER. .156 [3.96] Contact Spacing with Single Centreline Row - 0.500 [12.70] Card Slot Accepts .054 (1.37) to .070 (1.78) Thick P.C. Board 0.156 3.96 6.560 [166.62] 6.706 [170.33] -