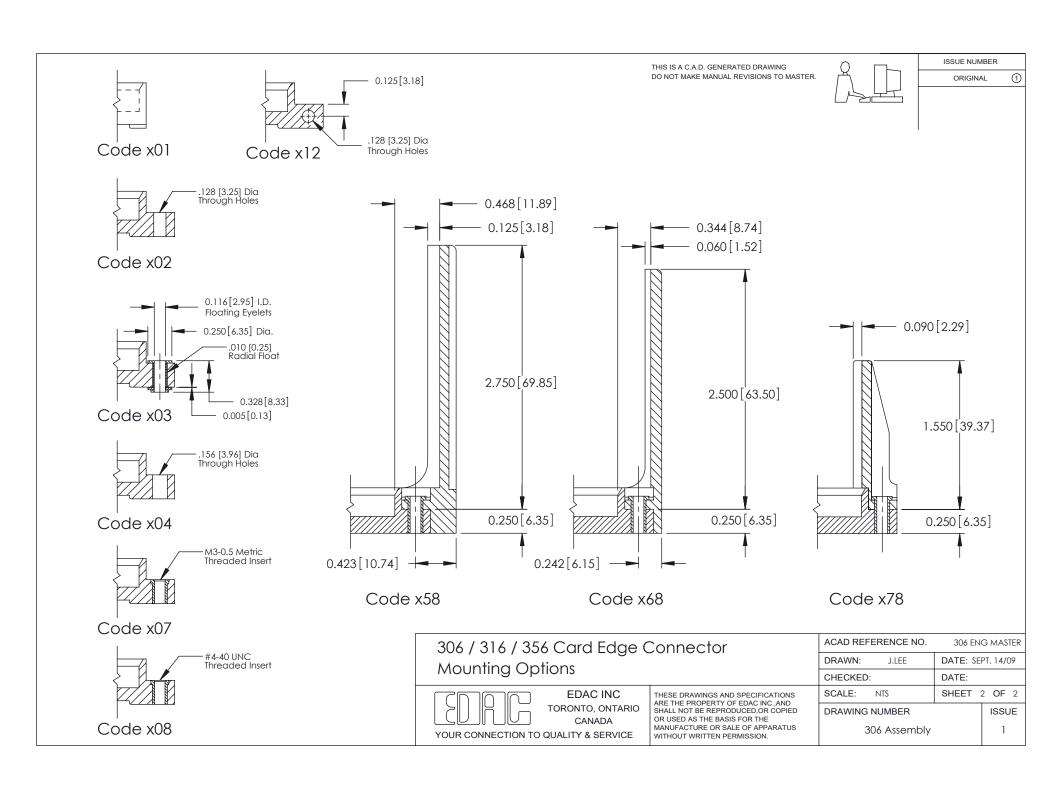

ISSUE NUMBER

ORIGINAL

1

**See Accompanying Pages for: Mounting Options** 

306 / 316 / 356 Card Edge Connector Part Number: 356-041-400-101

YOUR CONNECTION TO QUALITY & SERVICE

**EDAC INC** TORONTO, ONTARIO CANADA

THESE DRAWINGS AND SPECIFICATIONS ARE THE PROPERTY OF EDAC INC., AND SHALL NOT BE REPRODUCED, OR COPIED OR USED AS THE BASIS FOR THE MANUFACTURE OR SALE OF APPARATUS WITHOUT WRITTEN PERMISSION.

| ACAD REFERENCE NO. | 306 ENG MASTER    |
|--------------------|-------------------|
| DRAWN: J.LEE       | DATE: SEPT. 14/09 |
| CHECKED:           | DATE:             |
| SCALE: NTS         | SHEET 1 OF 2      |
| DRAWING NUMBER     | ISSUE             |
| 306 Assembly       | 1                 |