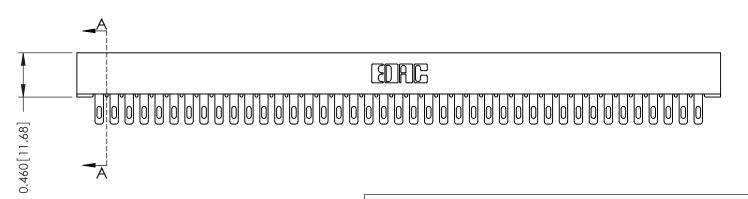

**Mounting Option Contact Detail** THIS IS A C.A.D. GENERATED DRAWING 101-No Mounting Lugs 400-Wire Hole .087x.015(2.21x0.38) - Tail LG.=.282(7.16) DO NOT MAKE MANUAL REVISIONS TO MASTER. .156 [3.96] Contact Spacing with Single Centreline Row - 0.500 [12.70] Card Slot Accepts .054 (1.37) to .070 (1.78) Thick P.C. Board 0.156 3.96 6.560 [166.62] 6.706 [170.33] -