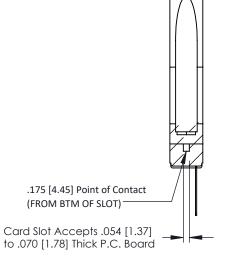

SECTION A-A

307 / 357 Card Edge Connector Part Number: 357-010-441-178

YOUR CONNECTION TO QUALITY & SERVICE

**EDAC INC** TORONTO, ONTARIO CANADA

THESE DRAWINGS AND SPECIFICATIONS ARE THE PROPERTY OF EDAC INC.,AND SHALL NOT BE REPRODUCED, OR COPIED OR USED AS THE BASIS FOR THE MANUFACTURE OR SALE OF APPARATUS WITHOUT WRITTEN PERMISSION.