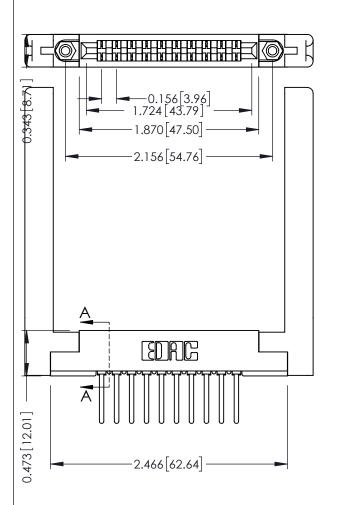

ACAD REFERENCE NO. 307 ENG MASTER DRAWN: J.LEE DATE: AUG. 11/09 CHECKED: DATE: OF 3 SCALE: NTS SHEET 1 DRAWING NUMBER **ISSUE** 307 Assembly

**See Accompanying Pages for:** 

- **Contact Bend Details**
- **Mounting Options**