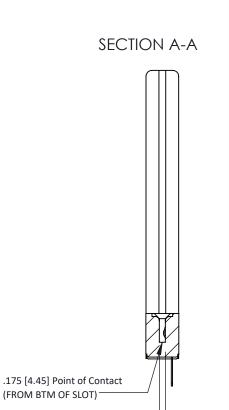

307 Assembly

307 ENG MASTER

Card Slot Accepts .054 [1.37] to .070 [1.78] Thick P.C. Board

See Accompanying Pages for:

- Contact Bend Details
- Mounting Options