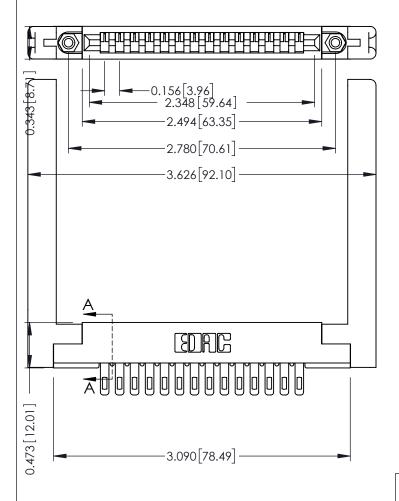

ORIGINAL

Wire Hole .087x.013(2.21x0.33) - Tail LG=.282(7.16) .156 [3.96] Contact Spacing x .200 [5.08] Row Spacing

307 / 357 Card Edge Connector Part Number: 357-014-505-158

EDAC INC
TORONTO, ONTARIO
CANADA
YOUR CONNECTION TO QUALITY & SERVICE

307 Assembly

307 ENG MASTER

Card Slot Accepts .054 [1.37] to .070 [1.78] Thick P.C. Board

See Accompanying Pages for:

- Contact Bend Details
- Mounting Options