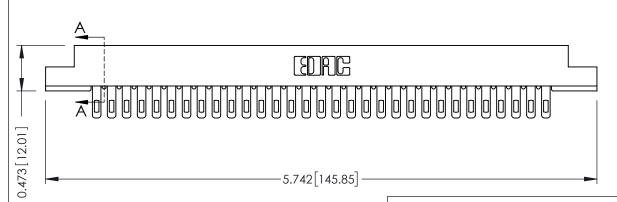

## **SECTION A-A**

**See Accompanying Pages for:** 

- **Contact Bend Details**
- **Mounting Options**

307 / 357 Card Edge Connector Part Number: 357-031-405-108

**EDAC INC** TORONTO, ONTARIO CANADA

THESE DRAWINGS AND SPECIFICATIONS ARE THE PROPERTY OF EDAC INC.,AND SHALL NOT BE REPRODUCED, OR COPIED OR USED AS THE BASIS FOR THE MANUFACTURE OR SALE OF APPARATUS WITHOUT WRITTEN PERMISSION.