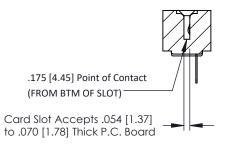

**Mounting Option** #4-40 Unified Threaded Inserts **Contact Detail** 

Wire Hole .087x.013(2.21x0.33) - Tail LG=.282(7.16) .156 [3.96] Contact Spacing x .200 [5.08] Row Spacing

THIS IS A C.A.D. GENERATED DRAWING DO NOT MAKE MANUAL REVISIONS TO MASTER.