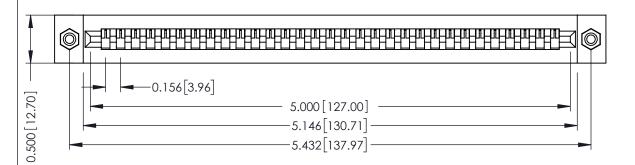

**Mounting Option** #4-40 Unified Threaded Inserts **Contact Detail** 

Wire Hole .087x.013(2.21x0.33) - Tail LG=.282(7.16) .156 [3.96] Contact Spacing x .200 [5.08] Row Spacing

THIS IS A C.A.D. GENERATED DRAWING DO NOT MAKE MANUAL REVISIONS TO MASTER.

## **SECTION A-A**

**See Accompanying Pages for:** 

- **Contact Bend Details**
- **Mounting Options**

307 / 357 Card Edge Connector Part Number: 357-031-405-108

**EDAC INC** TORONTO, ONTARIO CANADA

THESE DRAWINGS AND SPECIFICATIONS ARE THE PROPERTY OF EDAC INC.,AND SHALL NOT BE REPRODUCED, OR COPIED OR USED AS THE BASIS FOR THE MANUFACTURE OR SALE OF APPARATUS WITHOUT WRITTEN PERMISSION.