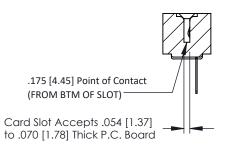

**Mounting Option** No Mounting Lugs **Contact Detail** 

PC Tail .046x.013(1.17x0.33) - Tail LG=.358(9.09) .156 [3.96] Contact Spacing x .200 [5.08] Row Spacing

THIS IS A C.A.D. GENERATED DRAWING DO NOT MAKE MANUAL REVISIONS TO MASTER.