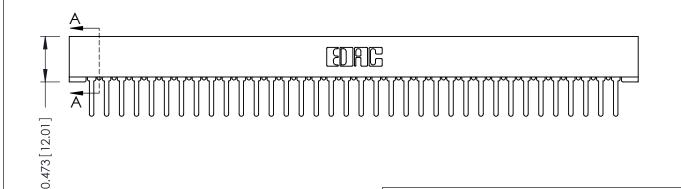

ISSUE NUMBER

ORIGINAL

1

**SECTION A-A** 

**See Accompanying Pages for:** 

- **Contact Bend Details**
- **Mounting Options**

307 / 357 Card Edge Connector Part Number: 357-036-427-101

**EDAC INC** TORONTO, ONTARIO CANADA