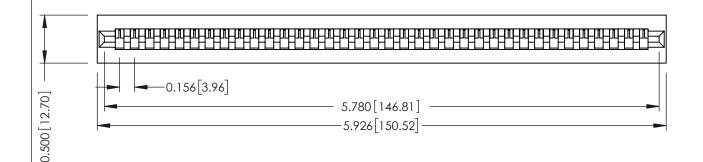

**Mounting Option** No Mounting Lugs **Contact Detail** 

PC Tail .046x.013(1.17x0.33) - Tail LG=.358(9.09) .156 [3.96] Contact Spacing x .200 [5.08] Row Spacing

THIS IS A C.A.D. GENERATED DRAWING DO NOT MAKE MANUAL REVISIONS TO MASTER.