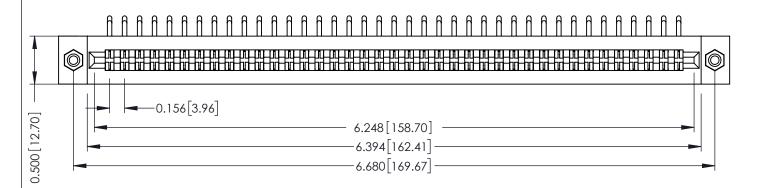

**Mounting Option** #4-40 Unified Threaded Inserts **Contact Detail** 

90 Degree Bend (Code 422 and 440 Contacts) .156 [3.96] Contact Spacing x .200 [5.08] Row Spacing

THIS IS A C.A.D. GENERATED DRAWING DO NOT MAKE MANUAL REVISIONS TO MASTER.