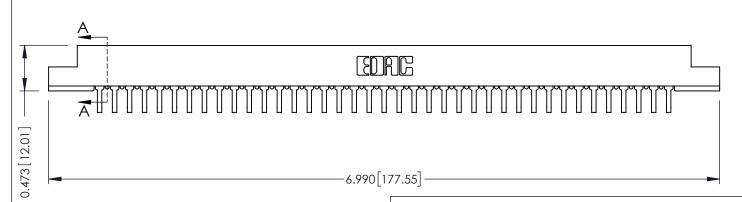

## SECTION A-A

**See Accompanying Pages for:** 

- **Contact Bend Details**
- **Mounting Options**

307 / 357 Card Edge Connector Part Number: 357-039-459-108

**EDAC INC** TORONTO, ONTARIO CANADA

THESE DRAWINGS AND SPECIFICATIONS ARE THE PROPERTY OF EDAC INC.,AND SHALL NOT BE REPRODUCED, OR COPIED OR USED AS THE BASIS FOR THE MANUFACTURE OR SALE OF APPARATUS WITHOUT WRITTEN PERMISSION.