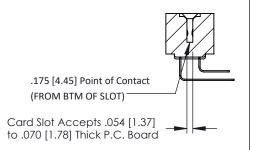

## SECTION A-A

**See Accompanying Pages for:** 

- **Contact Bend Details**
- **Mounting Options**

307 / 357 Card Edge Connector Part Number: 357-039-459-108

**EDAC INC** TORONTO, ONTARIO CANADA

THESE DRAWINGS AND SPECIFICATIONS ARE THE PROPERTY OF EDAC INC.,AND SHALL NOT BE REPRODUCED, OR COPIED OR USED AS THE BASIS FOR THE MANUFACTURE OR SALE OF APPARATUS WITHOUT WRITTEN PERMISSION.