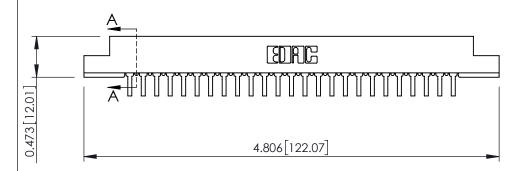

**Mounting Option** M3-0.5 Metric Threaded Inserts **Contact Detail** 

90 Degree Bend (Code 422 and 440 Contacts) .156 [3.96] Contact Spacing x .200 [5.08] Row Spacing

**SECTION A-A** 

.095 [2.41] Point of Contact (FROM BTM OF SLOT) Card Slot Accepts .054 [1.37] to .070 [1.78] Thick P.C. Board

**See Accompanying Pages for:** 

- **Contact Bend Details**
- **Mounting Options**

307 / 357 Card Edge Connector Part Number: 357-050-559-207

| ACAD REFERENCE NO. 307 ENG MASTER |                  |
|-----------------------------------|------------------|
| DRAWN: J.LEE                      | DATE: AUG. 11/09 |
| CHECKED:                          | DATE:            |
| SCALE: NTS                        | SHEET 1 OF 3     |
| DRAWING NUMBER                    | ISSUE            |
| 307 Assembly                      | 1                |