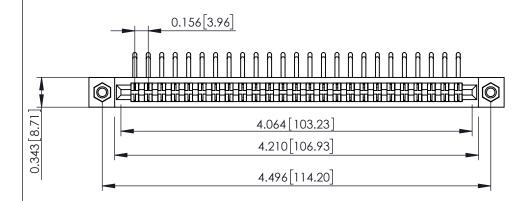

**Mounting Option** M3-0.5 Metric Threaded Inserts **Contact Detail** 

90 Degree Bend (Code 422 and 440 Contacts) .156 [3.96] Contact Spacing x .200 [5.08] Row Spacing

**SECTION A-A** 

.095 [2.41] Point of Contact (FROM BTM OF SLOT) Card Slot Accepts .054 [1.37] to .070 [1.78] Thick P.C. Board

**See Accompanying Pages for:** 

- **Contact Bend Details**
- **Mounting Options**

307 / 357 Card Edge Connector Part Number: 357-050-559-207

| ACAD REFERENCE NO. 307 ENG MASTER |                  |
|-----------------------------------|------------------|
| DRAWN: J.LEE                      | DATE: AUG. 11/09 |
| CHECKED:                          | DATE:            |
| SCALE: NTS                        | SHEET 1 OF 3     |
| DRAWING NUMBER                    | ISSUE            |
| 307 Assembly                      | 1                |