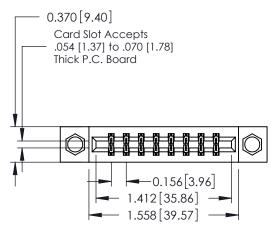

## **Mounting Option**

08-#4-40 Unified Threaded Inserts

## **See Accompanying Pages for:**

- **Contact Bend Details**
- **Mounting Options**

| 337 / 387 Series Card Edge Connector |
|--------------------------------------|
| Part Number: 387-016-556-808         |