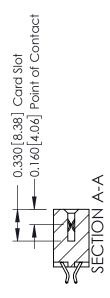

## **Contact Detail**

556-Extender Board Bend (Code 520 Contacts) .156 [3.96] Contact Spacing x .200 [5.08] Row Spacing

THIS IS A C.A.D. GENERATED DRAWING DO NOT MAKE MANUAL REVISIONS TO MASTER.

ISSUE NUMBER

ISSUE NUMBER

ORIGINAL

1

| 337 / 387 Series Card Edge                                            | ACAD REFERENCE NO.                                                                                                                                                                                | 337 ENG MASTER |                  |               |
|-----------------------------------------------------------------------|---------------------------------------------------------------------------------------------------------------------------------------------------------------------------------------------------|----------------|------------------|---------------|
| Contact Bend Detail                                                   |                                                                                                                                                                                                   | DRAWN: J.LEE   | DATE: OCT. 06/09 |               |
|                                                                       |                                                                                                                                                                                                   | CHECKED:       | DATE:            |               |
| EDAC INC TORONTO, ONTARIO CANADA YOUR CONNECTION TO QUALITY & SERVICE | THESE DRAWINGS AND SPECIFICATIONS ARE THE PROPERTY OF EDAC INC., AND SHALL NOT BE REPRODUCED, OR COPIED OR USED AS THE BASIS FOR THE MANUFACTURE OR SALE OF APPARATUS WITHOUT WRITTEN PERMISSION. | SCALE: NTS     | SHEET            | 2 <b>OF</b> 3 |
|                                                                       |                                                                                                                                                                                                   | DRAWING NUMBER |                  | ISSUE         |
|                                                                       |                                                                                                                                                                                                   | 337 Assembly   |                  | 1             |