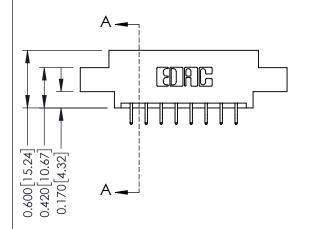

## **Contact Detail**

556-Extender Board Bend (Code 520 Contacts) .156 [3.96] Contact Spacing x .200 [5.08] Row Spacing

THIS IS A C.A.D. GENERATED DRAWING DO NOT MAKE MANUAL REVISIONS TO MASTER.

ISSUE NUMBER

ISSUE NUMBER

ORIGINAL

1

| 337 / 387 Series Card Edge                                            | ACAD REFERENCE NO.                                                                                                                                                                                | 337 ENG MASTER |                  |               |
|-----------------------------------------------------------------------|---------------------------------------------------------------------------------------------------------------------------------------------------------------------------------------------------|----------------|------------------|---------------|
| Contact Bend Detail                                                   |                                                                                                                                                                                                   | DRAWN: J.LEE   | DATE: OCT. 06/09 |               |
|                                                                       |                                                                                                                                                                                                   | CHECKED:       | DATE:            |               |
| EDAC INC TORONTO, ONTARIO CANADA YOUR CONNECTION TO QUALITY & SERVICE | THESE DRAWINGS AND SPECIFICATIONS ARE THE PROPERTY OF EDAC INC., AND SHALL NOT BE REPRODUCED, OR COPIED OR USED AS THE BASIS FOR THE MANUFACTURE OR SALE OF APPARATUS WITHOUT WRITTEN PERMISSION. | SCALE: NTS     | SHEET            | 2 <b>OF</b> 3 |
|                                                                       |                                                                                                                                                                                                   | DRAWING NUMBER |                  | ISSUE         |
|                                                                       |                                                                                                                                                                                                   | 337 Assembly   |                  | 1             |