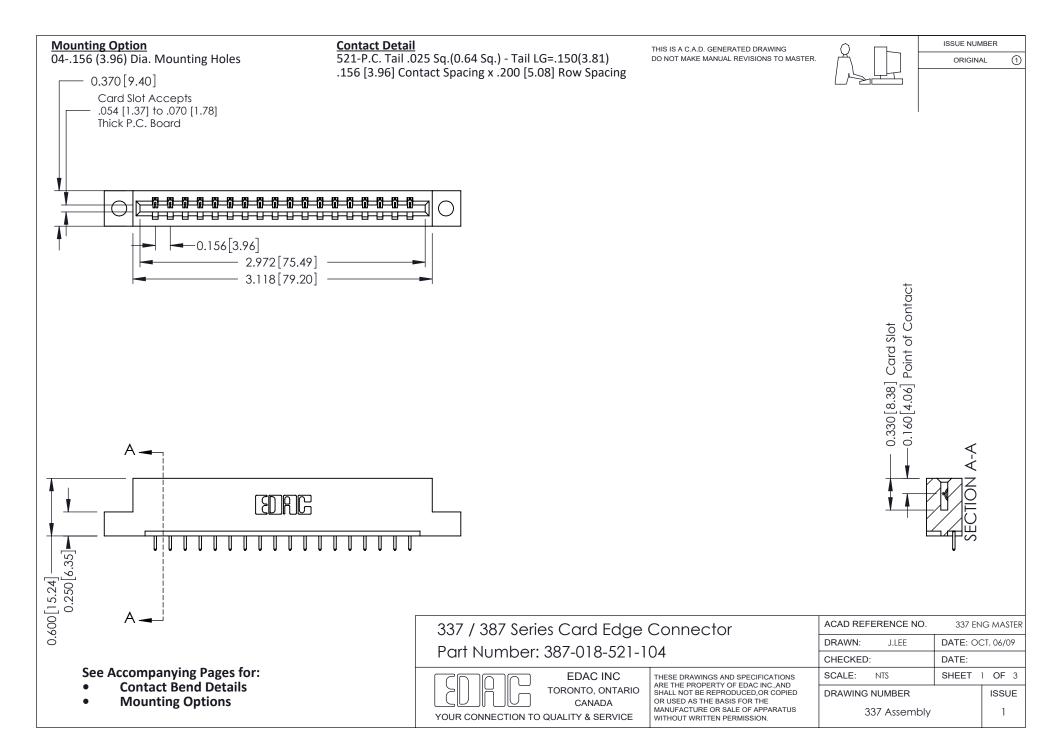

ISSUE NUMBER

ORIGINAL

1

| 337 / 387 Series Card Edge Connector<br>Contact Bend Detail           |                                                                                                                                                                                                  | ACAD REFERENCE NO. 337 E |                  | G MASTER      |
|-----------------------------------------------------------------------|--------------------------------------------------------------------------------------------------------------------------------------------------------------------------------------------------|--------------------------|------------------|---------------|
|                                                                       |                                                                                                                                                                                                  | DRAWN: J.LEE             | DATE: OCT. 06/09 |               |
|                                                                       |                                                                                                                                                                                                  | CHECKED: DATE:           |                  |               |
| EDAC INC TORONTO, ONTARIO CANADA YOUR CONNECTION TO QUALITY & SERVICE | THESE DRAWINGS AND SPECIFICATIONS ARE THE PROPERTY OF EDAC INC.,AND SHALL NOT BE REPRODUCED, OR COPIED OR USED AS THE BASIS FOR THE MANUFACTURE OR SALE OF APPARATUS WITHOUT WRITTEN PERMISSION. | SCALE: NTS               | SHEET            | 2 <b>OF</b> 3 |
|                                                                       |                                                                                                                                                                                                  | DRAWING NUMBER           |                  | ISSUE         |
|                                                                       |                                                                                                                                                                                                  | 337 Assembly             |                  | 1             |