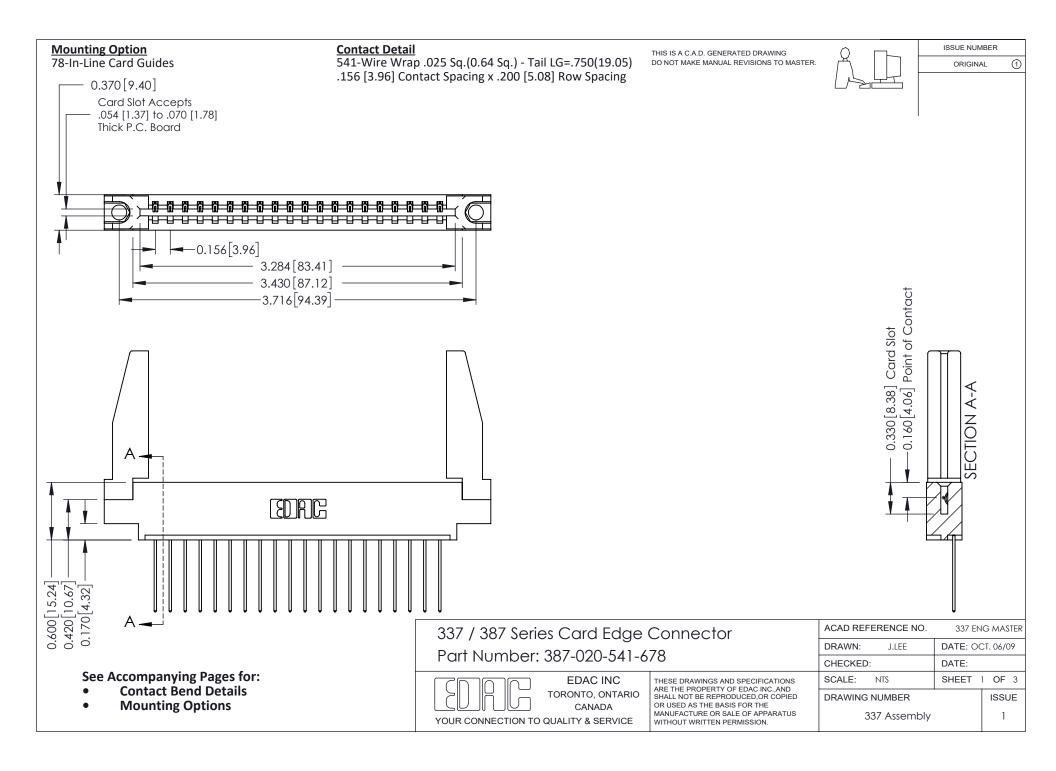

ISSUE NUMBER

ORIGINAL

1



| 337 / 387 Series Card Edge Connector<br>Contact Bend Detail           |                                                                                                                                                                                                  | ACAD REFERENCE NO. 337 E |                  | G MASTER      |
|-----------------------------------------------------------------------|--------------------------------------------------------------------------------------------------------------------------------------------------------------------------------------------------|--------------------------|------------------|---------------|
|                                                                       |