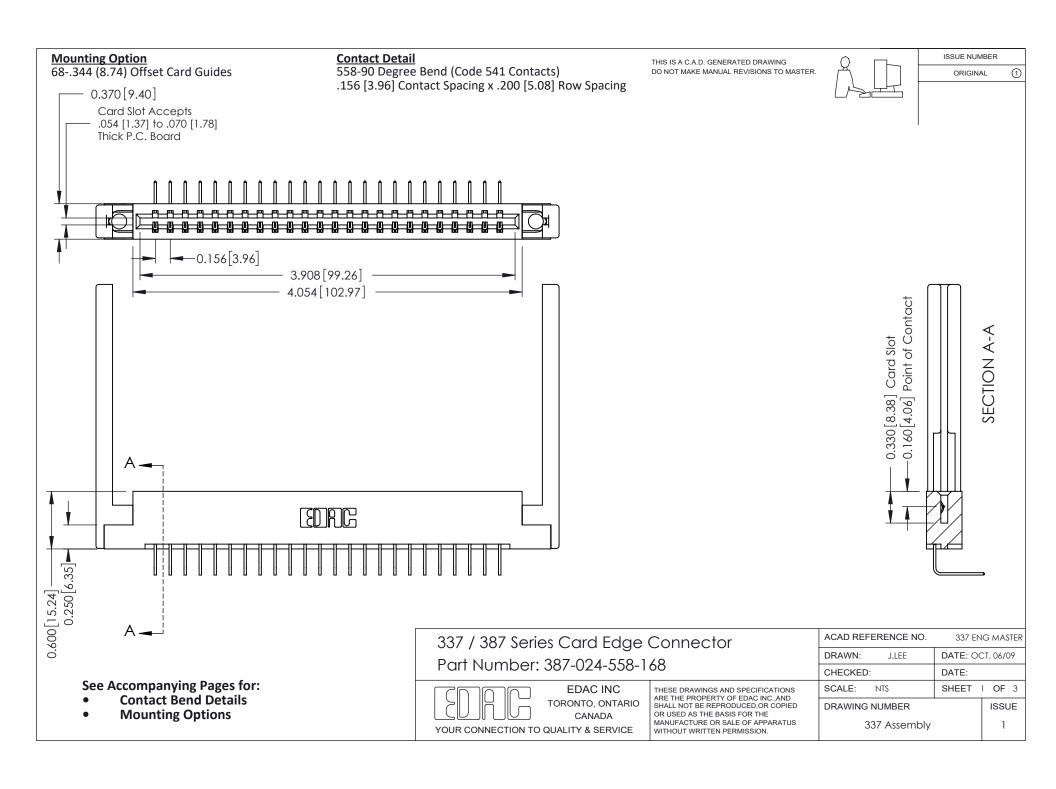

ISSUE NUMBER

ORIGINAL

1

| 337 / 387 Series Card Edge Connector<br>Contact Bend Detail           |                                                                                                                                                                                                  | ACAD REFERENCE NO. 337 E |                  | G MASTER      |
|-----------------------------------------------------------------------|--------------------------------------------------------------------------------------------------------------------------------------------------------------------------------------------------|--------------------------|------------------|---------------|
|                                                                       |                                                                                                                                                                                                  | DRAWN: J.LEE             | DATE: OCT. 06/09 |               |
|                                                                       |                                                                                                                                                                                                  | CHECKED: DATE:           |                  |               |
| EDAC INC TORONTO, ONTARIO CANADA YOUR CONNECTION TO QUALITY & SERVICE | THESE DRAWINGS AND SPECIFICATIONS ARE THE PROPERTY OF EDAC INC.,AND SHALL NOT BE REPRODUCED, OR COPIED OR USED AS THE BASIS FOR THE MANUFACTURE OR SALE OF APPARATUS WITHOUT WRITTEN PERMISSION. | SCALE: NTS               | SHEET            | 2 <b>OF</b> 3 |
|                                                                       |                                                                                                                                                                                                  | DRAWING NUMBER           |                  | ISSUE         |
|                                                                       |                                                                                                                                                                                                  | 337 Assembly             |                  | 1             |