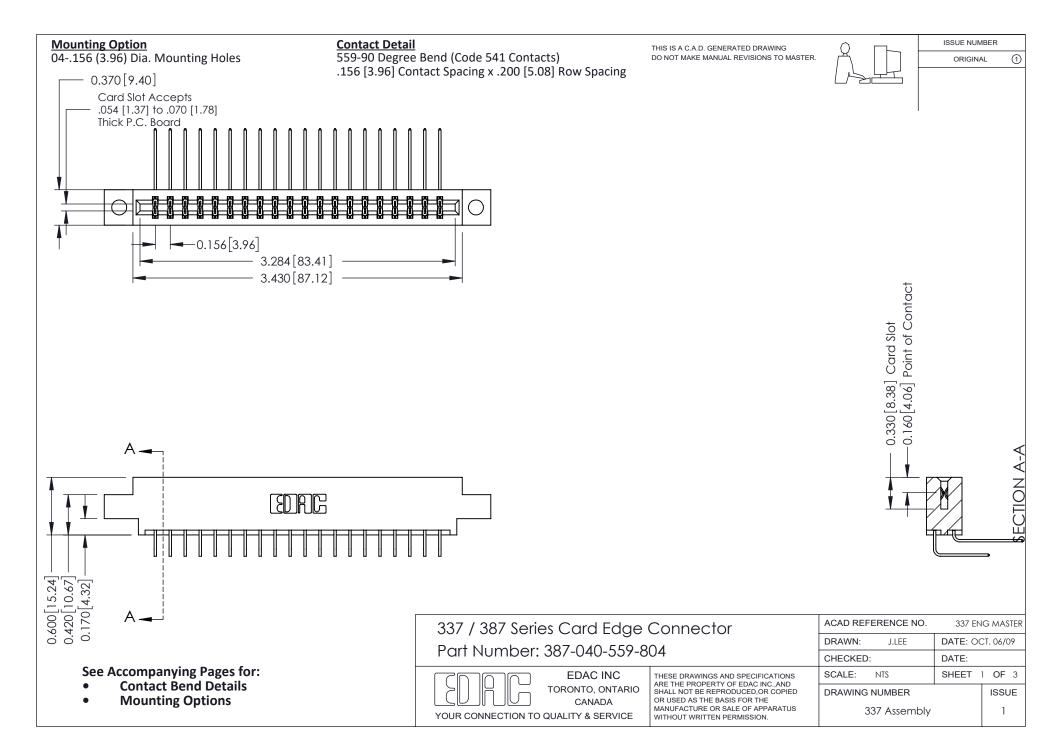

ISSUE NUMBER

ORIGINAL

1

| 337 / 387 Series Card Edge Connector<br>Contact Bend Detail           |                                                                                                                                                                                                  | ACAD REFERENCE NO. 337 E |                  | G MASTER      |
|-----------------------------------------------------------------------|--------------------------------------------------------------------------------------------------------------------------------------------------------------------------------------------------|--------------------------|------------------|---------------|
|                                                                       |                                                                                                                                                                                                  | DRAWN: J.LEE             | DATE: OCT. 06/09 |               |
|                                                                       |                                                                                                                                                                                                  | CHECKED:                 | CKED: DATE:      |               |
| EDAC INC TORONTO, ONTARIO CANADA YOUR CONNECTION TO QUALITY & SERVICE | THESE DRAWINGS AND SPECIFICATIONS ARE THE PROPERTY OF EDAC INC.,AND SHALL NOT BE REPRODUCED, OR COPIED OR USED AS THE BASIS FOR THE MANUFACTURE OR SALE OF APPARATUS WITHOUT WRITTEN PERMISSION. | SCALE: NTS               | SHEET            | 2 <b>OF</b> 3 |
|                                                                       |                                                                                                                                                                                                  | DRAWING NUMBER           |                  | ISSUE         |
|                                                                       |                                                                                                                                                                                                  | 337 Assembly             |                  | 1             |