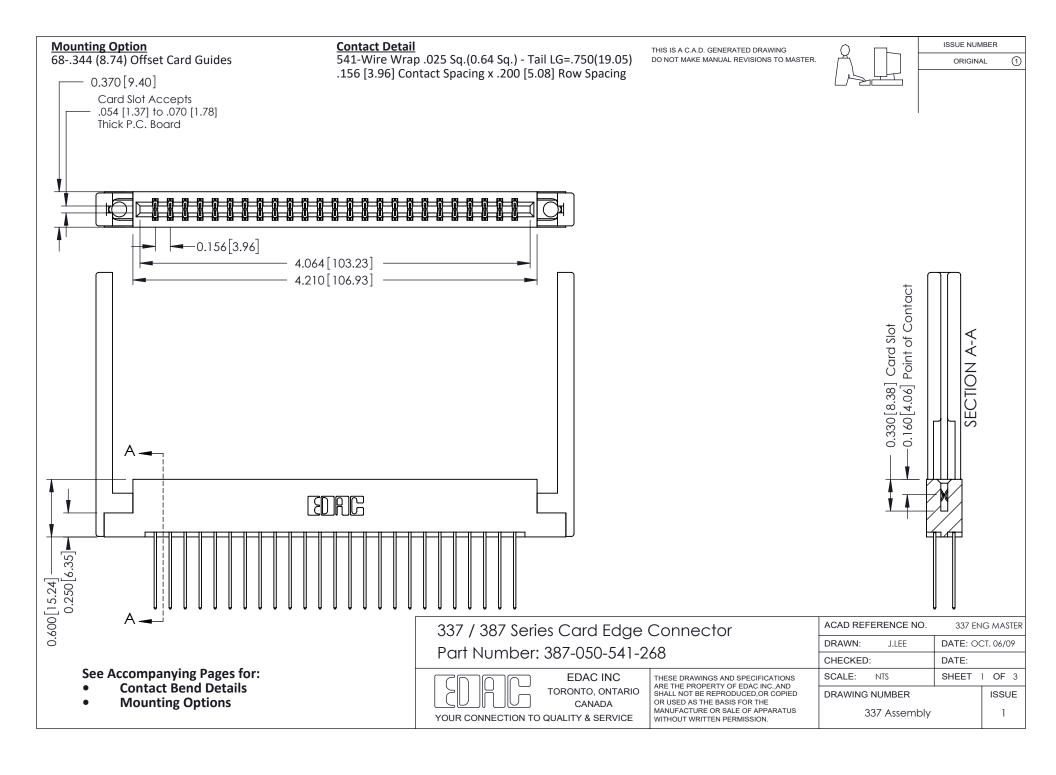

ISSUE NUMBER

ORIGINAL

1



| 337 / 387 Series Card Edge Connector<br>Contact Bend Detail           |                                                                                                                                                                                                  | ACAD REFERENCE NO. 337 E |                  | G MASTER      |
|-----------------------------------------------------------------------|--------------------------------------------------------------------------------------------------------------------------------------------------------------------------------------------------|--------------------------|------------------|---------------|
|                                                                       |