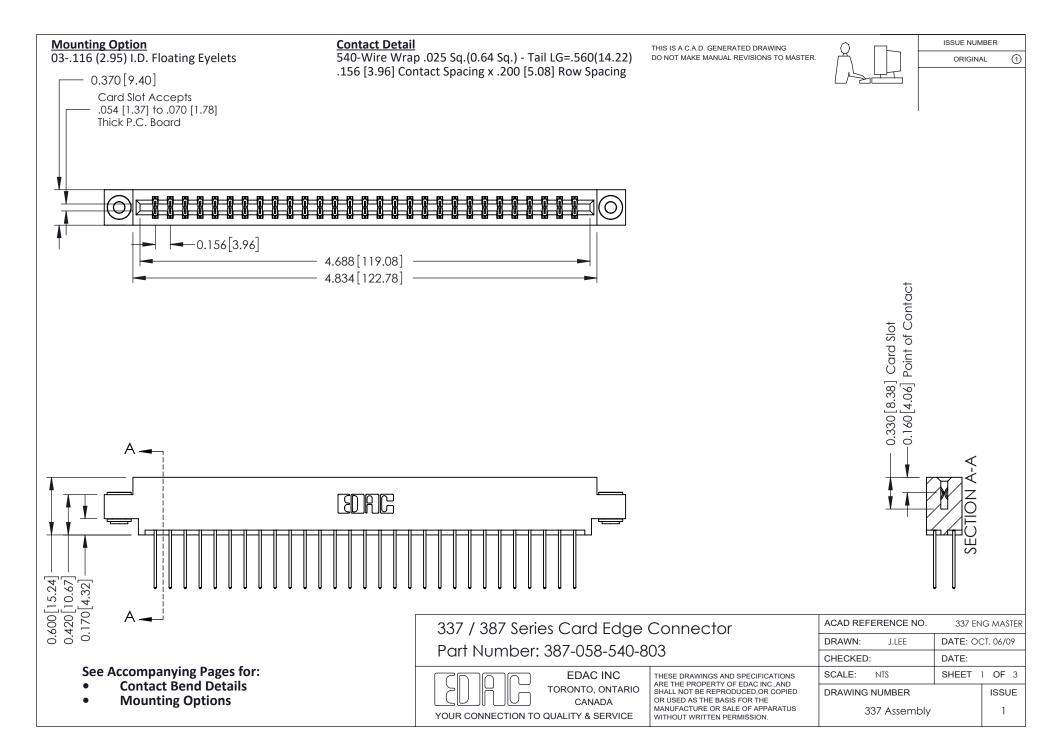

ISSUE NUMBER

ORIGINAL

1

| 337 / 387 Series Card Edge Connector<br>Contact Bend Detail           |                                                                                                                                                                                                  | ACAD REFERENCE NO. 337 E |                  | G MASTER      |
|-----------------------------------------------------------------------|--------------------------------------------------------------------------------------------------------------------------------------------------------------------------------------------------|--------------------------|------------------|---------------|
|                                                                       |                                                                                                                                                                                                  | DRAWN: J.LEE             | DATE: OCT. 06/09 |               |
|                                                                       |                                                                                                                                                                                                  | CHECKED: DATE:           |                  |               |
| EDAC INC TORONTO, ONTARIO CANADA YOUR CONNECTION TO QUALITY & SERVICE | THESE DRAWINGS AND SPECIFICATIONS ARE THE PROPERTY OF EDAC INC.,AND SHALL NOT BE REPRODUCED, OR COPIED OR USED AS THE BASIS FOR THE MANUFACTURE OR SALE OF APPARATUS WITHOUT WRITTEN PERMISSION. | SCALE: NTS               | SHEET            | 2 <b>OF</b> 3 |
|                                                                       |                                                                                                                                                                                                  | DRAWING NUMBER           |                  | ISSUE         |
|                                                                       |                                                                                                                                                                                                  | 337 Assembly             |                  | 1             |