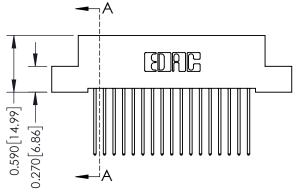

## **Mounting Option**

04-.156 (3.96) Dia. Mounting Holes

## **Contact Detail**

542-Wire Wrap .025 Sq.(0.64 Sq.) - Tail LG=.655(16.64) .100 [2.54] Contact Spacing x .200 [5.08] Row Spacing

THIS IS A C.A.D. GENERATED DRAWING

ISSUE NUMBER

ORIGINAL





## **See Accompanying Pages for:**

- Contact Bend Details
- Mounting Options



| 342 / 392 Card Edge Connector<br>Part Number: 392-034-542-204 |                                                                                                       | ACAD REFERENCE NO. 342 ENG MASTER |             |         |           |  |
|---------------------------------------------------------------|-------------------------------------------------------------------------------------------------------|-----------------------------------|-------------|---------|-----------|--|
|                                                               |                                                                                                       | DRAWN:                            | J.LEE       | DATE: O