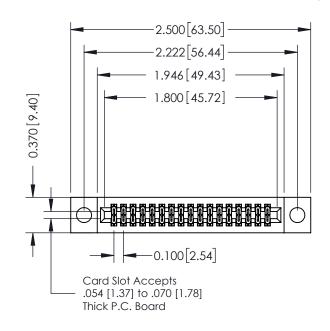

## **See Accompanying Pages for:**

- Contact Bend Details
- Mounting Options

| 342 / 392 Card Edge Connector<br>Part Number: 392-034-542-204 |                                                                                                       | ACAD REFERENCE NO. 342 ENG MASTER |             |         |           |  |
|---------------------------------------------------------------|-------------------------------------------------------------------------------------------------------|-----------------------------------|-------------|---------|-----------|--|
|                                                               |                                                                                                       | DRAWN:                            | J.LEE       | DATE: O | CT. 06/09 |  |
|                                                               |                                                                                                       | CHECKED:                          |             | DATE:   |           |  |
|                                                               | THESE DRAWINGS AND SPECIFICATIONS ARE THE PROPERTY OF EDAC INC.,AND                                   | SCALE:                            | NTS         | SHEET   | 1 OF 3    |  |
| CANADA                                                        | SHALL NOT BE REPRODUCED OR COPIED<br>OR USED AS THE BASIS FOR THE<br>MANUFACTURE OR SALE OF APPARATUS | DRAWING                           | NUMBER      |         | ISSUE     |  |
|                                                               |                                                                                                       | 34                                | 12 Assembly |         | 1         |  |