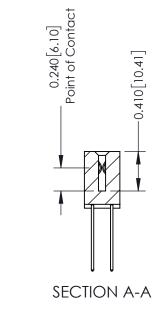

## **Contact Detail**

542-Wire Wrap .025 Sq.(0.64 Sq.) - Tail LG=.655(16.64) .100 [2.54] Contact Spacing x .200 [5.08] Row Spacing

THIS IS A C.A.D. GENERATED DRAWING

ISSUE NUMBER

ORIGINAL