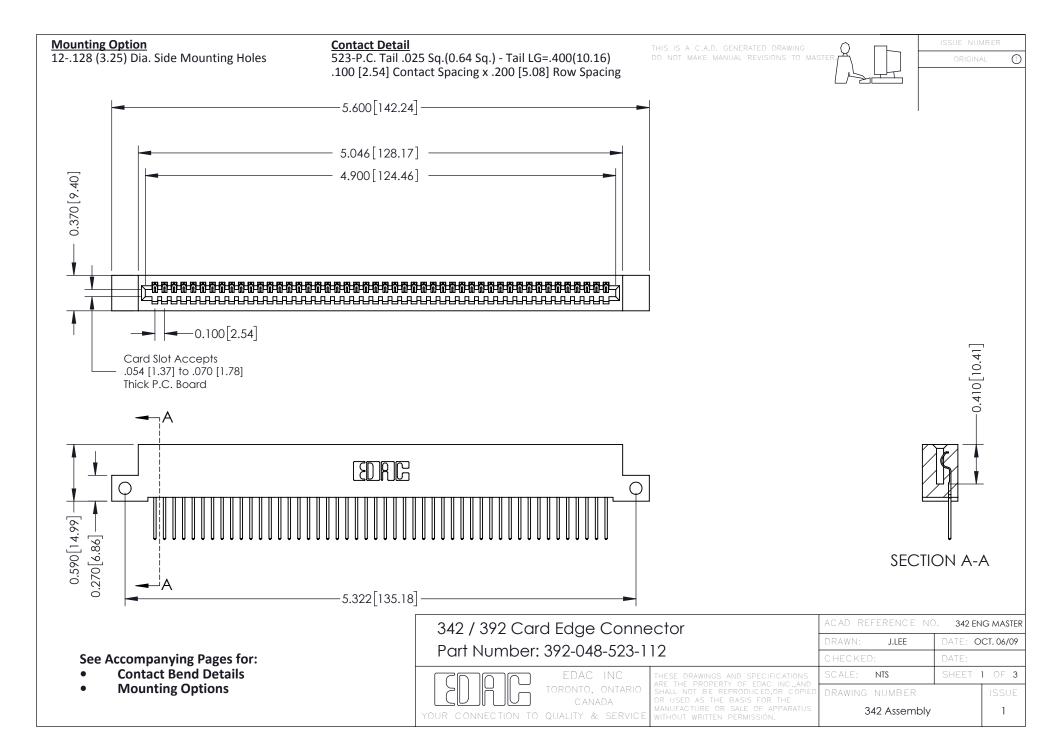

THIS IS A C.A.D. GENERATED DRAWING DO NOT MAKE MANUAL REVISIONS TO MASTER. ISSUE NUMBER

ORIGINAL

1



| 342 / 392 Series Card Edge Connector<br>Contact Bend Detail |                                                                                                                                                                                                  | ACAD REFERENCE NO. 342 ENG MASTER |             |                  |        |
|-------------------------------------------------------------|--------------------------------------------------------------------------------------------------------------------------------------------------------------------------------------------------|-----------------------------------|-------------|------------------|--------|
|