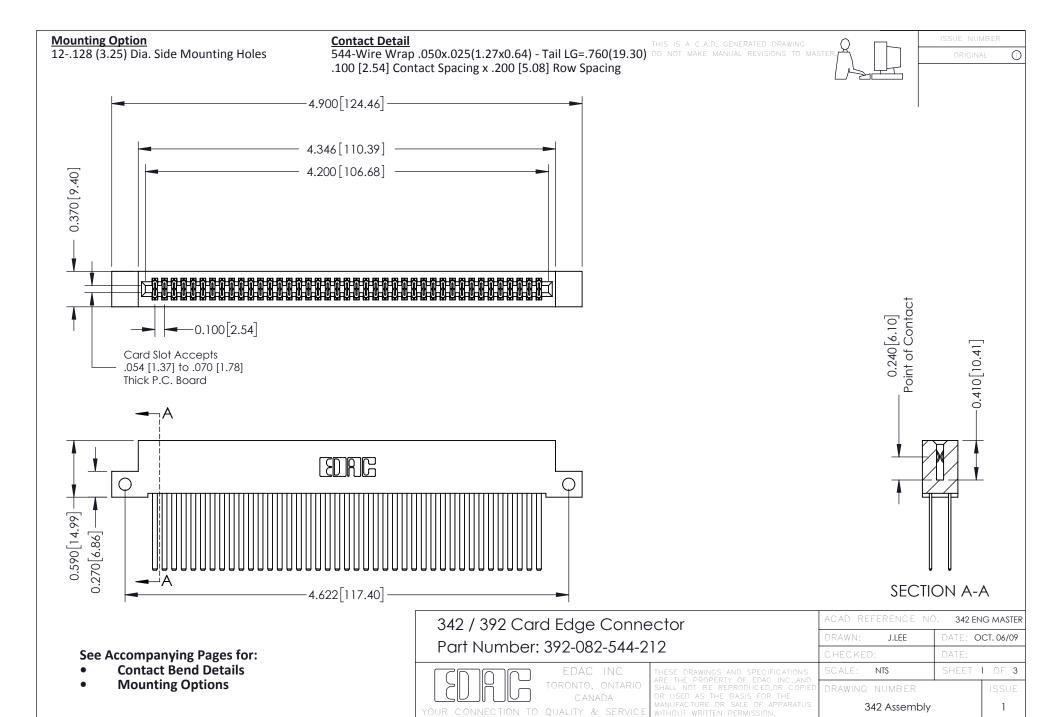

THIS IS A C.A.D. GENERATED DRAWING DO NOT MAKE MANUAL REVISIONS TO MASTER. ISSUE NUMBER

ORIGINAL

1



| 342 / 392 Series Card Edge Connector<br>Contact Bend Detail |                                                                                                                                                                                                  | ACAD REFERENCE NO. 342 ENG MASTER |             |                  |        |
|-------------------------------------------------------------|--------------------------------------------------------------------------------------------------------------------------------------------------------------------------------------------------|-----------------------------------|-------------|------------------|--------|
|