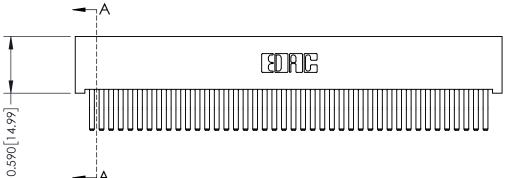

342 Assembly

THIS IS A C.A.D. GENERATED DRAWING DO NOT MAKE MANUAL REVISIONS TO MASTER. ISSUE NUMBER

ORIGINAL

1

| 342 / 392 Series Card Edge Connector<br>Contact Bend Detail |                                                                                                                                                                                                  | ACAD REFERENCE NO. 342 ENG MASTER |             |                  |        |
|-------------------------------------------------------------|--------------------------------------------------------------------------------------------------------------------------------------------------------------------------------------------------|-----------------------------------|-------------|------------------|--------|
|                                                             |                                                                                                                                                                                                  | DRAWN:                            | J.LEE       | DATE: OCT. 06/09 |        |
|                                                             |                                                                                                                                                                                                  | CHECKED:                          |             | DATE:            |        |
| TORONTO, ONTARIO                                            | THESE DRAWINGS AND SPECIFICATIONS ARE THE PROPERTY OF EDAC INC. AND SHALL NOT BE REPRODUCED, OR COPIED OR USED AS THE BASIS FOR THE MANUFACTURE OR SALE OF APPARATUS WITHOUT WRITTEN PERMISSION. | SCALE:                            | NTS         | SHEET :          | 2 OF 3 |
|                                                             |                                                                                                                                                                                                  | DRAWING                           | NUMBER      |                  | ISSUE  |
| YOUR CONNECTION TO QUALITY & SERVICE                        |                                                                                                                                                                                                  | 3                                 | 42 Assembly |                  | 1      |

THIS IS A C.A.D. GENERATED DRAWING DO NOT MAKE MANUAL REVISIONS TO MASTER

ISSUE NUMBER

ORIGINAL

1

| 342 / 392 Card Edge Connector<br>Mounting Options |                                                                                                                                                                                               | ACAD REFERENCE NO. 342 ENG MASTER |                         |        |  |  |
|---------------------------------------------------|-----------------------------------------------------------------------------------------------------------------------------------------------------------------------------------------------|-----------------------------------|-------------------------|--------|--|--|
|                                                   |                                                                                                                                                                                               | DRAWN: J.LEE                      | DATE: <b>OCT. 06/09</b> |        |  |  |
|                                                   |                                                                                                                                                                                               | CHECKED:                          | DATE:                   |        |  |  |
| TORONTO, ONTARIO                                  | THESE DRAWINGS AND SPECIFICATIONS ARE THE PROPERTY OF EDAC INCAND SHALL NOT BE REPRODUCED,OR COPIED OR USED AS THE BASIS FOR THE MANUFACTURE OR SALE OF APPARATUS WITHOUT WRITTEN PERMISSION. | SCALE: NTS                        | SHEET :                 | 3 OF 3 |  |  |
|                                                   |                                                                                                                                                                                               | DRAWING NUMBER                    | •                       | ISSUE  |  |  |
| YOUR CONNECTION TO QUALITY & SERVICE              |                                                                                                                                                                                               | 342 Assembly                      |                         | 1      |  |  |