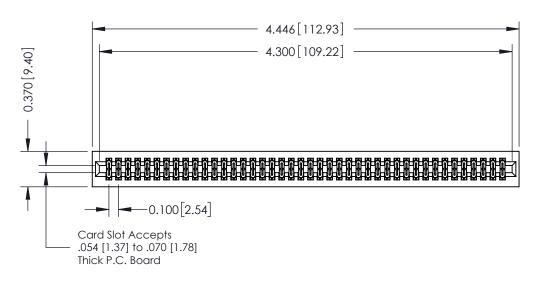

## **See Accompanying Pages for:**

- **Contact Bend Details**
- **Mounting Options**

342 / 392 Card Edge Connector Part Number: 392-084-560-201

YOUR CONNECTION TO QUALITY & SERVICE

342 ENG MASTER J.LEE DATE: OCT. 06/09 SHEET 1 OF 3

342 Assembly

THIS IS A C.A.D. GENERATED DRAWING DO NOT MAKE MANUAL REVISIONS TO MASTER. ISSUE NUMBER

ORIGINAL

1

| 342 / 392 Series Card Edge Connector<br>Contact Bend Detail |                                                                                                                                                                                                  | ACAD REFERENCE NO. 342 ENG MASTER |             |                  |        |
|-------------------------------------------------------------|--------------------------------------------------------------------------------------------------------------------------------------------------------------------------------------------------|-----------------------------------|-------------|------------------|--------|
|                                                             |                                                                                                                                                                                                  | DRAWN:                            | J.LEE       | DATE: OCT. 06/09 |        |
|                                                             |                                                                                                                                                                                                  | CHECKED:                          |             | DATE:            |        |
| TORONTO, ONTARIO                                            | THESE DRAWINGS AND SPECIFICATIONS ARE THE PROPERTY OF EDAC INC. AND SHALL NOT BE REPRODUCED, OR COPIED OR USED AS THE BASIS FOR THE MANUFACTURE OR SALE OF APPARATUS WITHOUT WRITTEN PERMISSION. | SCALE:                            | NTS         | SHEET :          | 2 OF 3 |
|                                                             |                                                                                                                                                                                                  | DRAWING                           | NUMBER      |                  | ISSUE  |
| YOUR CONNECTION TO QUALITY & SERVICE                        |                                                                                                                                                                                                  | 3                                 | 42 Assembly |                  | 1      |