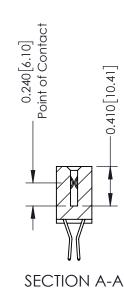

**Mounting Option** 01-No Mounting Lugs **Contact Detail** 

560-Extender Board Bend (Code 523 Contacts) .100 [2.54] Contact Spacing x .200 [5.08] Row Spacing

342 Assembly

THIS IS A C.A.D. GENERATED DRAWING DO NOT MAKE MANUAL REVISIONS TO MASTER. ISSUE NUMBER

ORIGINAL

1

| 342 / 392 Series Card Edge Connector<br>Contact Bend Detail |                                                                                                                                                                                                  | ACAD REFERENCE NO. 342 ENG MASTER |             |                  |        |
|-------------------------------------------------------------|--------------------------------------------------------------------------------------------------------------------------------------------------------------------------------------------------|-----------------------------------|-------------|------------------|--------|
|                                                             |                                                                                                                                                                                                  | DRAWN:                            | J.LEE       | DATE: OCT. 06/09 |        |
|                                                             |                                                                                                                                                                                                  | CHECKED:                          |             | DATE:            |        |
| TORONTO, ONTARIO                                            | THESE DRAWINGS AND SPECIFICATIONS ARE THE PROPERTY OF EDAC INC. AND SHALL NOT BE REPRODUCED, OR COPIED OR USED AS THE BASIS FOR THE MANUFACTURE OR SALE OF APPARATUS WITHOUT WRITTEN PERMISSION. | SCALE:                            | NTS         | SHEET :          | 2 OF 3 |
|                                                             |                                                                                                                                                                                                  | DRAWING                           | NUMBER      |                  | ISSUE  |
| YOUR CONNECTION TO QUALITY & SERVICE                        |                                                                                                                                                                                                  | 3                                 | 42 Assembly |                  | 1      |