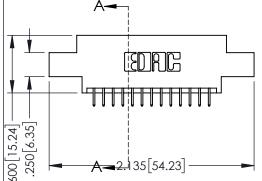

ACAD REFERENCE NO. 345-ENG-MASTER

**SECTION A-A** 

INSULATOR MATERIAL: THERMOPLASTIC PBT BLACK, UL 94V-0 CONTACT MATERIAL; COPPER TIN ALLOY

CONTACT PLATING: GOLD ON THE MATING AREA, TIN PLATING ON THE CONTACT TAILS, NICKEL UNDERPLATE