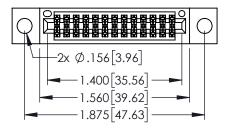

Contact Dimensions: 525-P.C. Tail .018 Sq.(0.46 Sq.) - Tail LG=.150(3.81) .100 (2.54) Contact Spacing x .200 (5.08) Row Spacing

..330[8.38] CARD SLOT .160[4.06] POINT OF CONTACT

345/395 SERIES CARD EDGE CONNECTOR PART NUMBER: 395-026-525-804