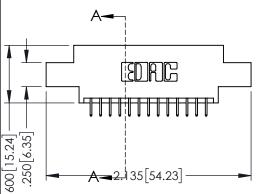

ACAD REFERENCE NO. 345-ENG-MASTER

**SECTION A-A** 

INSULATOR MATERIAL: THERMOPLASTIC PBT BLACK, UL 94V-0 CONTACT MATERIAL; COPPER TIN ALLOY

CONTACT PLATING: GOLD ON THE MATING AREA, TIN PLATING ON THE CONTACT TAILS, NICKEL UNDERPLATE