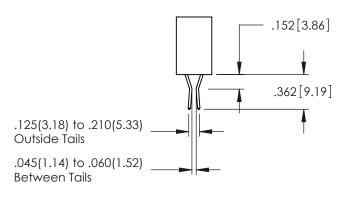

## **Contact Code 559**

Contact Code 560

INSULATOR MATERIAL: THERMOPLASTIC POLYESTER, UL 94V-0 DAP MATERIAL AVAILABLE UPON REQUEST

CONTACT MATERIAL; COPPER ALLOY CONTACT PLATING: GOLD ON THE MATING AREA, TIN PLATING ON THE CONTACT TAILS, NICKEL UNDERPLATE