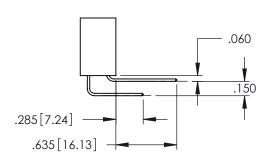

----------------|-----------|
|                | CHECKED:            | DATE:           |           |
|                | SCALE: 1:1          | SHEET '         | OF 2      |
| D              | DRAWING NUMBER      |                 | ISSUE     |
| 345-ENG-MASTER |                     |                 | 1         |

ACAD REFERENCE NO. 345-ENG-MASTER

**SECTION A-A** 



INSULATOR MATERIAL: THERMOPLASTIC PBT BLACK, UL 94V-0 CONTACT MATERIAL; COPPER TIN ALLOY

CONTACT PLATING: GOLD ON THE MATING AREA, TIN PLATING ON THE CONTACT TAILS, NICKEL UNDERPLATE



.107 [2.72] .082 [2.08] .157 [4] .232 [5.89] .125(3.18) to .210(5.33) .125(3.18) to .210(5.33) Outside Tails Outside Tails .045(1.14) to .060(1.52) .045(1.14) to .060(1.52) Between Tails Between Tails **Contact Code 555 Contact Code 556** 







**Contact Code 558** 

## **Contact Code 559**

Contact Code 560

INSULATOR MATERIAL: THERMOPLASTIC POLYESTER, UL 94V-0 DAP MATERIAL AVAILABLE UPON REQUEST

CONTACT MATERIAL; COPPER ALLOY CONTACT PLATING: GOLD ON THE MATING AREA, TIN PLATING ON THE CONTACT TAILS, NICKEL UNDERPLATE

## 345/395 SERIES CARD EDGE CONNECTOR CONTACT CODE 555,556,558,559,560 DIMENSIONS

YOUR CONNECTION TO QUALITY & SERVICE

|   | ACAD REFERENCE NO. 345-ENG-MASTER |                          |  |
|---|-----------------------------------|--------------------------|--|
|   | DRAWN: R.STA.MONICA               | DATE: <b>MAY.16/2017</b> |  |
|   | CHECKED:                          | DATE:                    |  |
|   | SCALE: 1:1                        | SHEET 2 OF 2             |  |
| D | DRAWING NUMBER