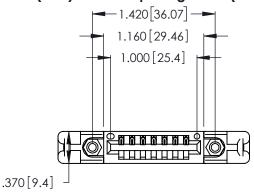

Contact Dimensions: 522-P.C. Tail .025 Sq. (0.64 Sq.) - Tail LG. =.440 (11.18) .125 (3.18) Contact Spacing x .250 (6.35) Row Spacing

INSULATOR MATERIAL: THERMOPLASTIC POLYESTER, UL 94V-0 CONTACT MATERIAL; COPPER, NICKEL, TIN\_ALLOY CA-725

CONTACT PLATING: GOLD ON THE MATING AREA, TIN-LEAD ON THE CONTACT TAILS, NICKEL UNDERPLATE

THIS IS A C.A.D. GENERATED DRAWING DO NOT MAKE MANUAL REVISIONS TO MASTER.

ISSUE NUMBER

ORIGINAL

1

346/396 SERIES CARD EDGE CONNECTOR PART NUMBER: 396-007-522-158