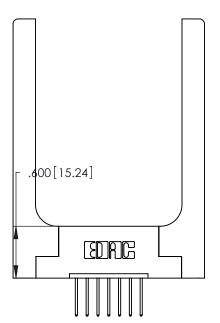

CONTACT PLATING: GOLD ON THE MATING AREA, TIN-LEAD ON THE CONTACT TAILS, NICKEL UNDERPLATE

THIS IS A C.A.D. GENERATED DRAWING DO NOT MAKE MANUAL REVISIONS TO MASTER.

ISSUE NUMBER

ORIGINAL

1

346/396 SERIES CARD EDGE CONNECTOR PART NUMBER: 396-007-522-158