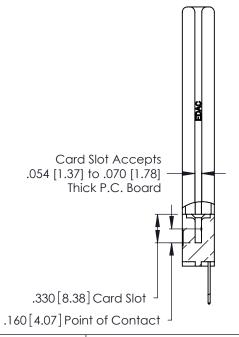

THIS IS A C.A.D. GENERATED DRAWING DO NOT MAKE MANUAL REVISIONS TO MASTER.

Contact Code 556

ISSUE NUMBER

ORIGINAL

1

**Contact Code 555** 

.165 [4.19] .045(1.14) to .060(1.52) Between Tails .375 [9.54] .125(3.18) to .210(5.33) **Outside Tails** 