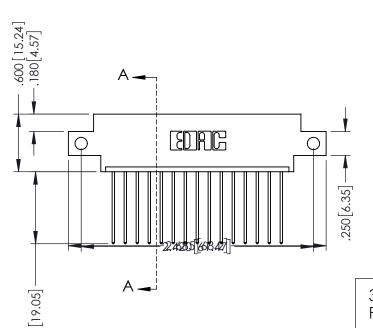

## 346/396 SERIES CARD EDGE CONNECTOR CONTACT CODE 555,556,558,559,560 DIMENSIONS

YOUR CONNECTION TO QUALITY & SERVICE

**EDAC INC** TORONTO, ONTARIO CANADA

THESE DRAWINGS AND SPECIFICATIONS ARE THE PROPERTY OF EDAC INC.,AND SHALL NOT BE REPRODUCED, OR COPIED OR USED AS THE BASIS FOR THE MANUFACTURE OR SALE OF APPARATUS WITHOUT WRITTEN PERMISSION.

## **Contact Code 555**

## **Contact Code 556**

INSULATOR MATERIAL: THERMOPLASTIC POLYESTER, UL 94V-0 CONTACT MATERIAL; COPPER, NICKEL, TIN ALLOY CA-725 CONTACT PLATING: GOLD ON THE MATING AREA, TIN-LEAD

ON THE CONTACT TAILS, NICKEL UNDERPLATE