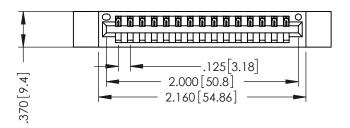

346/396 SERIES CARD EDGE CONNECTOR PART NUMBER: 396-015-541-612

YOUR CONNECTION TO QUALITY & SERVICE

**EDAC INC** TORONTO, ONTARIO CANADA

THESE DRAWINGS AND SPECIFICATIONS ARE THE PROPERTY OF EDAC INC.,AND SHALL NOT BE REPRODUCED,OR COPIED OR USED AS THE BASIS FOR THE MANUFACTURE OR SALE OF APPARATUS WITHOUT WRITTEN PERMISSION.

THIS IS A C.A.D. GENERATED DRAWING DO NOT MAKE MANUAL REVISIONS TO MASTER.

ISSUE NUMBER

ORIGINAL

1

INSULATOR MATERIAL: THERMOPLASTIC POLYESTER, UL 94V-0 CONTACT MATERIAL; COPPER, NICKEL, TIN ALLOY CA-725 CONTACT PLATING: GOLD ON THE MATING AREA, TIN-LEAD ON THE CONTACT TAILS, NICKEL UNDERPLATE