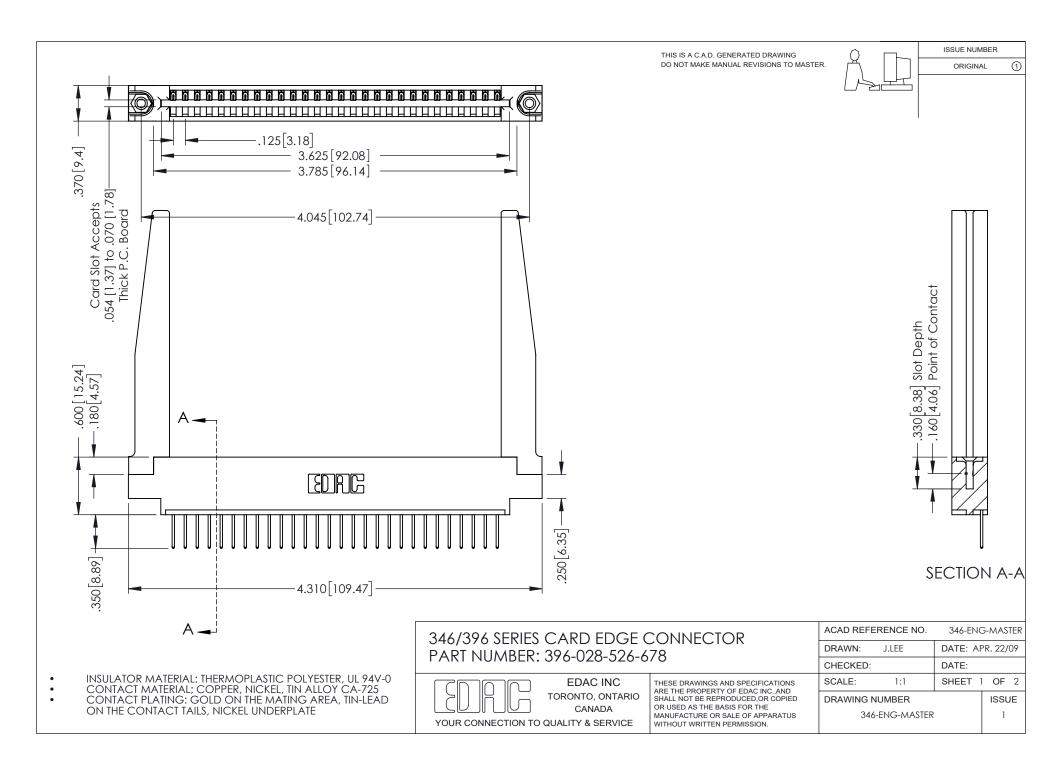

THIS IS A C.A.D. GENERATED DRAWING DO NOT MAKE MANUAL REVISIONS TO MASTER.

ORIGINAL 1

ISSUE NUMBER

**Contact Code 555** 

**Contact Code 556** 

INSULATOR MATERIAL: THERMOPLASTIC POLYESTER, UL 94V-0 CONTACT MATERIAL; COPPER, NICKEL, TIN ALLOY CA-725 CONTACT PLATING: GOLD ON THE MATING AREA, TIN-LEAD

ON THE CONTACT TAILS, NICKEL UNDERPLATE

## 346/396 SERIES CARD EDGE CONNECTOR CONTACT CODE 555,556,558,559,560 DIMENSIONS

YOUR CONNECTION TO QUALITY & SERVICE

**EDAC INC** TORONTO, ONTARIO CANADA

THESE DRAWINGS AND SPECIFICATIONS ARE THE PROPERTY OF EDAC INC.,AND SHALL NOT BE REPRODUCED, OR COPIED OR USED AS THE BASIS FOR THE MANUFACTURE OR SALE OF APPARATUS WITHOUT WRITTEN PERMISSION.