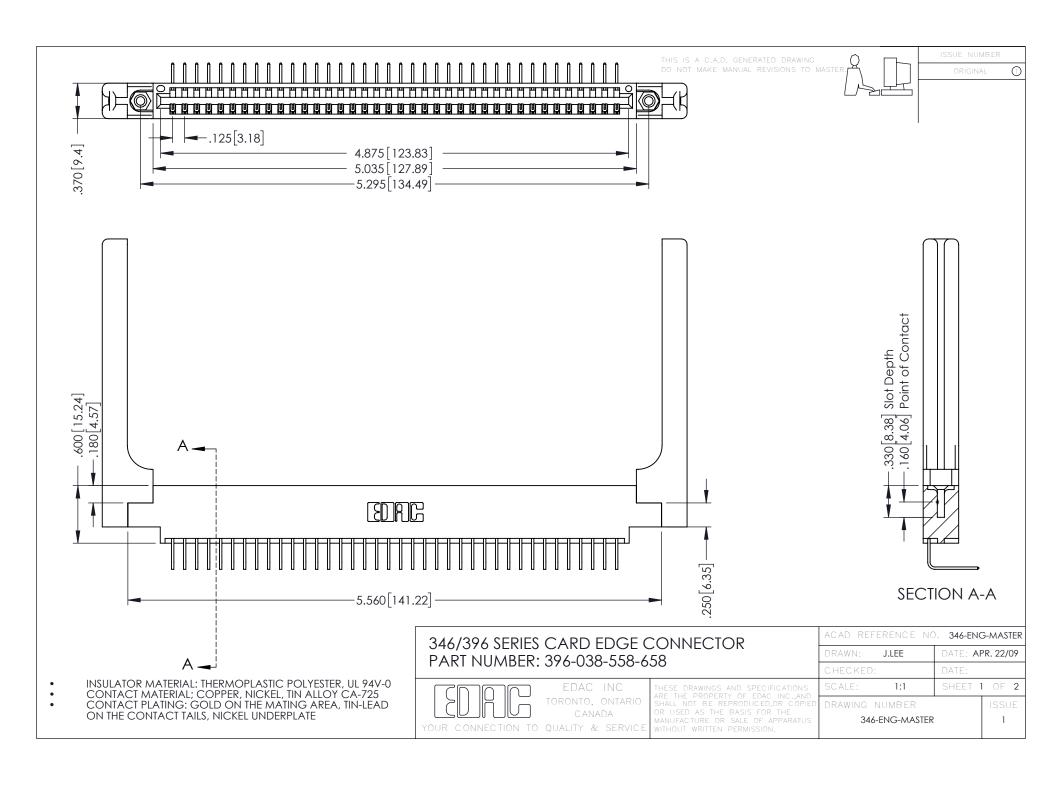

**Contact Code 555** 

**Contact Code 556** 

INSULATOR MATERIAL: THERMOPLASTIC POLYESTER, UL 94V-0 CONTACT MATERIAL; COPPER, NICKEL, TIN ALLOY CA-725

CONTACT PLATING: GOLD ON THE MATING AREA, TIN-LEAD ON THE CONTACT TAILS, NICKEL UNDERPLATE

## 346/396 SERIES CARD EDGE CONNECTOR CONTACT CODE 555,556,558,559,560 DIMENSIONS

YOUR CONNECTION TO QUALITY & SERVICE

|   | ACAD REFERENCE NO. 346-ENG-MASTER |                  |
|---|-----------------------------------|------------------|
|   | DRAWN: J.LEE                      | DATE: APR. 22/09 |
|   | CHECKED:                          | DATE:            |
|   | SCALE: 1:1                        | SHEET 2 OF 2     |
| D | DRAWING NUMBER                    | ISSUE            |