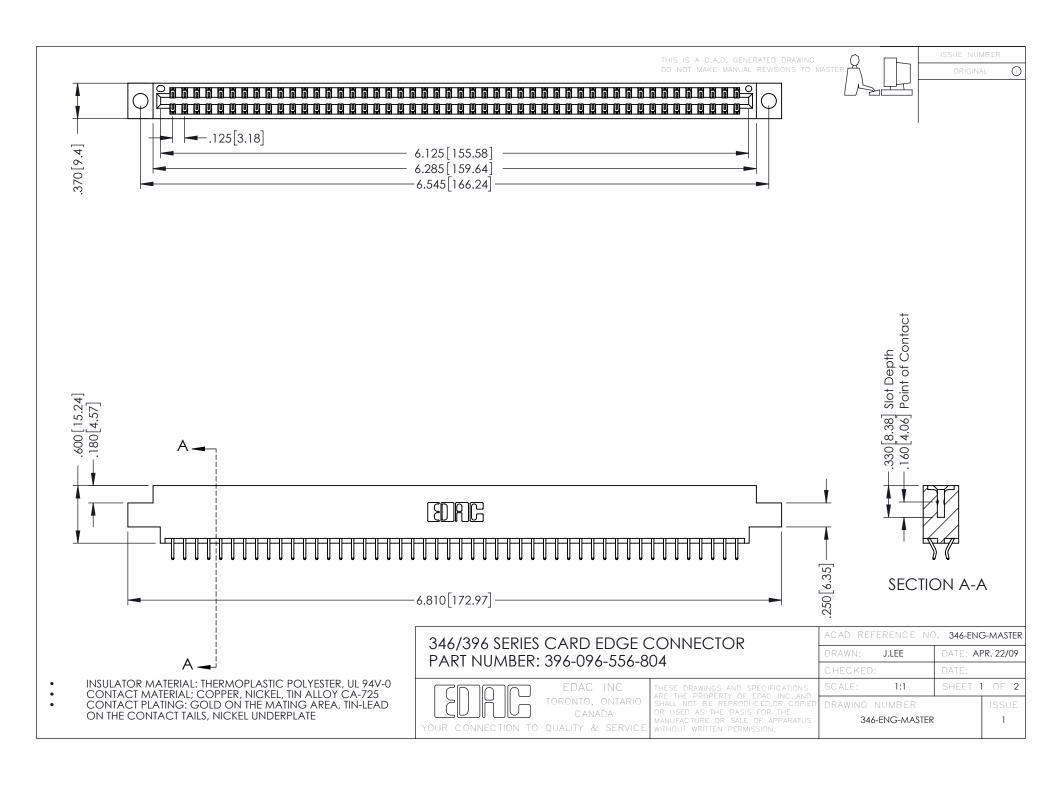

**Contact Code 555** 

**Contact Code 556** 

INSULATOR MATERIAL: THERMOPLASTIC POLYESTER, UL 94V-0 CONTACT MATERIAL; COPPER, NICKEL, TIN ALLOY CA-725

CONTACT PLATING: GOLD ON THE MATING AREA, TIN-LEAD ON THE CONTACT TAILS, NICKEL UNDERPLATE

## 346/396 SERIES CARD EDGE CONNECTOR CONTACT CODE 555,556,558,559,560 DIMENSIONS

YOUR CONNECTION TO QUALITY & SERVICE

|   | ACAD REFERENCE NO. 346-ENG-MASTER |                         |
|---|-----------------------------------|-------------------------|
|   | DRAWN: J.LEE                      | DATE: <b>APR. 22/09</b> |
|   | CHECKED:                          | DATE:                   |
|   | SCALE: 1:1                        | SHEET 2 OF 2            |
| D | DRAWING NUMBER                    | ISSUE                   |