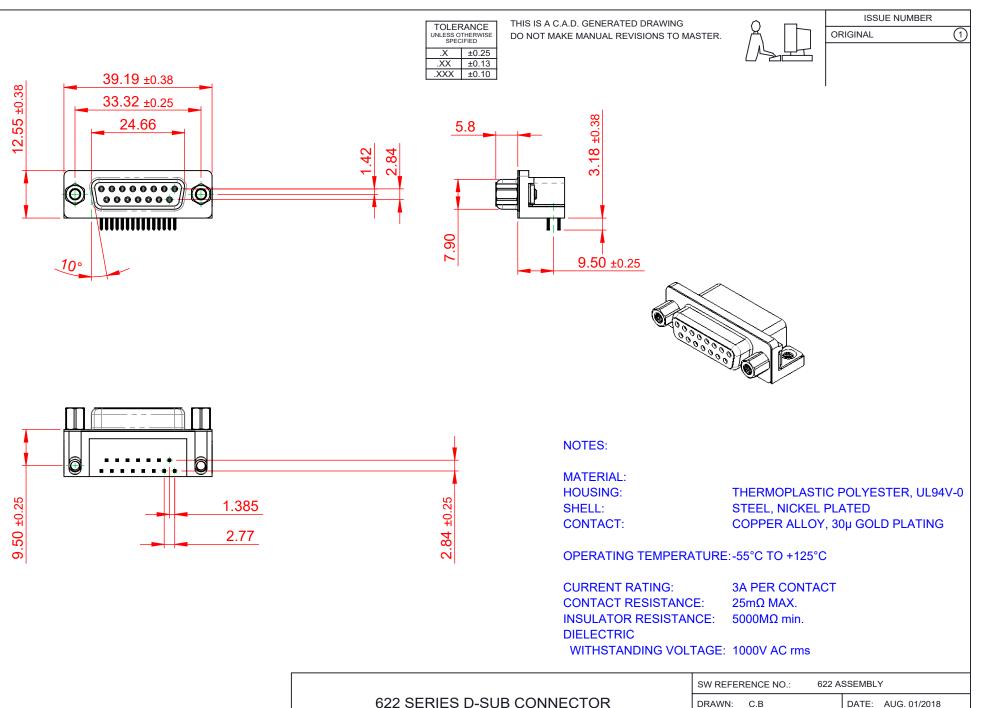

| <b>F</b> #HS |
|--------------|
| COMPLIANT    |

THIS SERIES FULLY CONFORMS TO THE EUROPEAN UNION DIRECTIVES 2011/65/EU FOR RoHS COMPLIANCY.

|  | 622 SERIES D-SUB CONNECTOR           |                                                                                                                                                                                                                | DRAWN: C.B<br>CHECKED:          |           | DATE: AUG. 01/20 |   |    |
|--|--------------------------------------|----------------------------------------------------------------------------------------------------------------------------------------------------------------------------------------------------------------|---------------------------------|-----------|------------------|---|----|
|  |                                      |                                                                                                                                                                                                                |                                 |           | DATE:            |   |    |
|  | EDAC INC                             | THESE DRAWINGS AND SPECIFICATIONS<br>ARE THE PROPERTY OF EDAC INC.,AND<br>SHALL NOT BE REPRODUCED,OR COPIED<br>OR USED AS THE BASIS FOR THE<br>MANUFACTURE OR SALE OF APPARATUS<br>WITHOUT WRITTEN PERMISSION. | SCALE: (IN C.A.D. 1:            | 1)        | SHEET            | 1 | OF |
|  | YOUR CONNECTION TO QUALITY & SERVICE |                                                                                                                                                                                                                | DRAWING NUMBER: 622-015-668-536 |           |                  |   |    |
|  |                                      |                                                                                                                                                                                                                | PART NUMBER:                    | 622-015-6 | 668-536          |   |    |