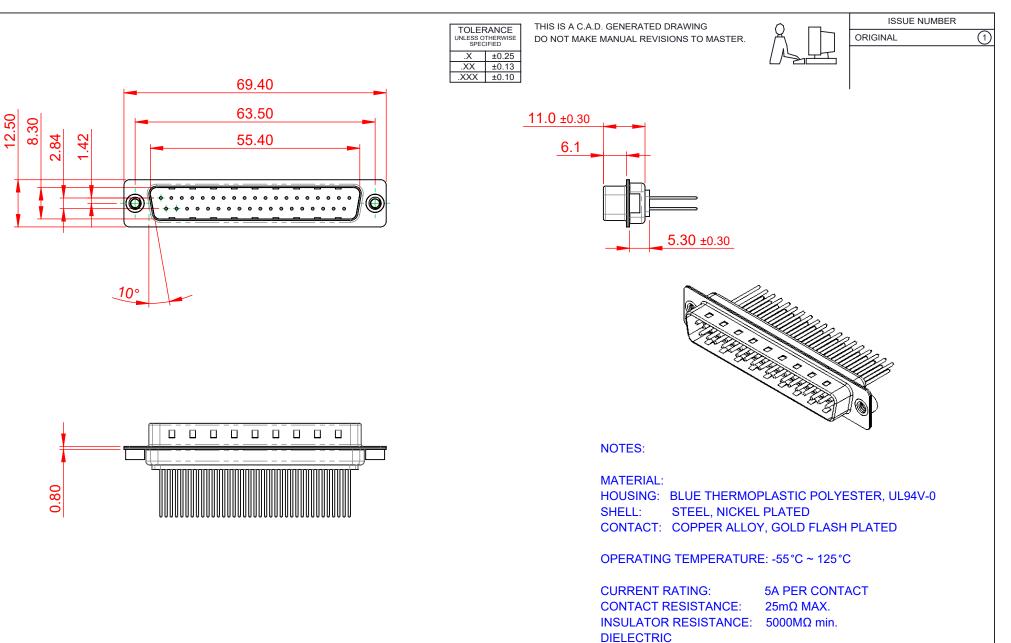

WITHSTANDING VOLTAGE: 1000V AC rms

| 627 SERIES D-SUB CONNECTOR                                                     |                                                                                                                                                                                                                | SW REFERENCE NO.: 627 ASSEMBLY |                  |       |
|--------------------------------------------------------------------------------|----------------------------------------------------------------------------------------------------------------------------------------------------------------------------------------------------------------|--------------------------------|------------------|-------|
|                                                                                |                                                                                                                                                                                                                | DRAWN: C.B                     | DATE: AUG. 01/20 |       |
|                                                                                |                                                                                                                                                                                                                | CHECKED:                       | DATE:            |       |
| EDAC INC<br>TORONTO, ONTARIO<br>CANADA<br>YOUR CONNECTION TO QUALITY & SERVICE | THESE DRAWINGS AND SPECIFICATIONS<br>ARE THE PROPERTY OF EDAC INC.,AND<br>SHALL NOT BE REPRODUCED,OR COPIED<br>OR USED AS THE BASIS FOR THE<br>MANUFACTURE OR SALE OF APPARATUS<br>WITHOUT WRITTEN PERMISSION. | SCALE: 1:1                     | SHEET 1 OF       | 1     |
|                                                                                |                                                                                                                                                                                                                | DRAWING NUMBER: 627-M37-       | -223-LN2         | ISSUE |
|                                                                                |                                                                                                                                                                                                                | PART NUMBER: 627-M37-          | -223-LN2         | 1     |