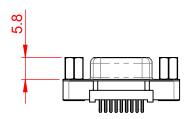

|     | 628 SERIES D-SUB CONNECTOR                                                     |                                                                                                                                                                                                                | SW REFERENCE NO.: 628 ASSEMBLY  |                  |       |
|-----|--------------------------------------------------------------------------------|----------------------------------------------------------------------------------------------------------------------------------------------------------------------------------------------------------------|---------------------------------|------------------|-------|
|     |                                                                                |                                                                                                                                                                                                                | DRAWN: C.B                      | DATE: AUG. 01/20 | 018   |
|     |                                                                                |                                                                                                                                                                                                                | CHECKED:                        | DATE:            |       |
| You | EDAC INC<br>TORONTO, ONTARIO<br>CANADA<br>YOUR CONNECTION TO QUALITY & SERVICE | THESE DRAWINGS AND SPECIFICATIONS<br>ARE THE PROPERTY OF EDAC INC.,AND<br>SHALL NOT BE REPRODUCED,OR COPIED<br>OR USED AS THE BASIS FOR THE<br>MANUFACTURE OR SALE OF APPARATUS<br>WITHOUT WRITTEN PERMISSION. | SCALE: 1:1                      | SHEET 1 OF       | 1     |
|     |                                                                                |                                                                                                                                                                                                                | DRAWING NUMBER: 628-009-620-013 |                  | ISSUE |
|     |                                                                                |                                                                                                                                                                                                                | PART NUMBER: 628-009-           | 620-013          | 1     |