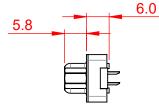

|     | 628 SERIES D-SUB CONNECTOR                                                     |                                                                                                                                                                                                                | SW REFERENCE NO.: 628 ASSEMBLY  |                  |       |
|-----|--------------------------------------------------------------------------------|----------------------------------------------------------------------------------------------------------------------------------------------------------------------------------------------------------------|---------------------------------|------------------|-------|
|     |                                                                                |                                                                                                                                                                                                                | DRAWN: C.B                      | DATE: AUG. 01/20 | 018   |
|     |                                                                                |                                                                                                                                                                                                                | CHECKED:                        | DATE:            |       |
| You | EDAC INC<br>TORONTO, ONTARIO<br>CANADA<br>YOUR CONNECTION TO QUALITY & SERVICE | THESE DRAWINGS AND SPECIFICATIONS<br>ARE THE PROPERTY OF EDAC INC.,AND<br>SHALL NOT BE REPRODUCED,OR COPIED<br>OR USED AS THE BASIS FOR THE<br>MANUFACTURE OR SALE OF APPARATUS<br>WITHOUT WRITTEN PERMISSION. | SCALE: 1:1                      | SHEET 1 OF       | 1     |
|     |                                                                                |                                                                                                                                                                                                                | DRAWING NUMBER: 628-009-620-013 |                  | ISSUE |
|     |                                                                                |                                                                                                                                                                                                                | PART NUMBER: 628-009-           | 620-013          | 1     |