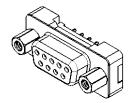

|     | 628 SERIES D-SUB CONNECTOR                                                     |                                                                                                                                                                                                                | SW REFERENCE NO.: 628 ASSEMBLY  |                  |       |
|-----|--------------------------------------------------------------------------------|----------------------------------------------------------------------------------------------------------------------------------------------------------------------------------------------------------------|---------------------------------|------------------|-------|
|     |                                                                                |                                                                                                                                                                                                                | DRAWN: C.B                      | DATE: AUG. 01/20 | 018   |
|     |                                                                                |                                                                                                                                                                                                                | CHECKED:                        | DATE:            |       |
| You | EDAC INC<br>TORONTO, ONTARIO<br>CANADA<br>YOUR CONNECTION TO QUALITY & SERVICE | THESE DRAWINGS AND SPECIFICATIONS<br>ARE THE PROPERTY OF EDAC INC.,AND<br>SHALL NOT BE REPRODUCED,OR COPIED<br>OR USED AS THE BASIS FOR THE<br>MANUFACTURE OR SALE OF APPARATUS<br>WITHOUT WRITTEN PERMISSION. | SCALE: 1:1                      | SHEET 1 OF       | 1     |
|     |                                                                                |                                                                                                                                                                                                                | DRAWING NUMBER: 628-009-620-013 |                  | ISSUE |
|     |                                                                                |                                                                                                                                                                                                                | PART NUMBER: 628-009-           | 620-013          | 1     |