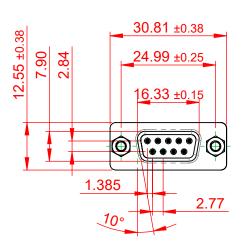

|     | 628 SERIES D-SUB CONNECTOR                                                     |                                                                                                                                                                                                                | SW REFERENCE NO.: 628 ASSEMBLY  |                  |       |
|-----|--------------------------------------------------------------------------------|----------------------------------------------------------------------------------------------------------------------------------------------------------------------------------------------------------------|---------------------------------|------------------|-------|
|     |                                                                                |                                                                                                                                                                                                                | DRAWN: C.B                      | DATE: AUG. 01/20 | 018   |
|     |                                                                                |                                                                                                                                                                                                                | CHECKED:                        | DATE:            |       |
| You | EDAC INC<br>TORONTO, ONTARIO<br>CANADA<br>YOUR CONNECTION TO QUALITY & SERVICE | THESE DRAWINGS AND SPECIFICATIONS<br>ARE THE PROPERTY OF EDAC INC.,AND<br>SHALL NOT BE REPRODUCED,OR COPIED<br>OR USED AS THE BASIS FOR THE<br>MANUFACTURE OR SALE OF APPARATUS<br>WITHOUT WRITTEN PERMISSION. | SCALE: 1:1                      | SHEET 1 OF       | 1     |
|     |                                                                                |                                                                                                                                                                                                                | DRAWING NUMBER: 628-009-620-013 |                  | ISSUE |
|     |                                                                                |                                                                                                                                                                                                                | PART NUMBER: 628-009-           | 620-013          | 1     |