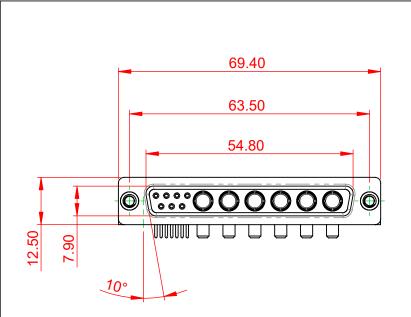

THIS IS A C.A.D. GENERATED DRAWING DO NOT MAKE MANUAL REVISIONS TO MASTER.



**ISSUE NUMBER** 

(1)





## 20.33 10.67 $\bigcirc$ Θ 6 Ø 0 0 0

## NOTES:

MATERIAL: HOUSING: SHELL: CONTACT:

THERMOPLASTIC POLYESTER, UL94V-0 STEEL, TIN PLATED COPPER ALLOY, 30µ GOLD PLATED

**OPERATING TEMPERATURE:** 

POWER/CO-AX CONTACT RATING: 30A (CURRENT) (IF PRESENT) SIGNAL CONTACT CURRENT RATING: 5A PER CONTACT

SIGNAL CONTACT RESISTANCE:  $10m\Omega$  MAX.

**INSULATOR RESISTANCE:** DIELECTRIC WITHSTANDING VOLTAGE: 5000MΩ min.

-55°C ~ 125°C

1000V AC rms



|  |                                      |                                        |                                                                                                                                             | SW REFERENCE N