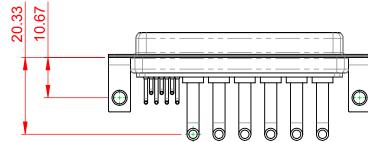

T BE REPRODUCED,OR COPIED<br>OR USED AS THE BASIS FOR THE | SCALE:                               | (IN C.A.D. 1: | 1)       | SHEET    | 1 OF | - 2   |  |
|  |                                      |                                        |                                                                                                                                             | DRAWING NUMBER: 630-13W6             |               |          | 6650-3TC |      | ISSUE |  |
|  | YOUR CONNECTION TO QUALITY & SERVICE |                                        | MANUFACTURE OR SALE OF APPARATUS<br>WITHOUT WRITTEN PERMISSION.                                                                             | PART NUM                             | /BER:         | 630-13W6 | 3650-3TC | ] 1  |       |  |



THIS SERIES FULLY CONFORMS TO THE EUROPEAN UNION DIRECTIVES 2011/65/EU FOR RoHS COMPLIANCY.

COMPLIANT