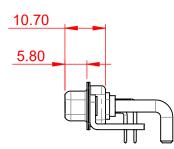

THIS IS A C.A.D. GENERATED DRAWING DO NOT MAKE MANUAL REVISIONS TO MASTER.



**ISSUE NUMBER** 

(1)





## 20.33 10.67 $\bigcirc$ Θ 6 Ø 0 0 0

## NOTES:

MATERIAL: HOUSING: SHELL: CONTACT:

THERMOPLASTIC POLYESTER, UL94V-0 STEEL, TIN PLATED COPPER ALLOY, 30µ GOLD PLATED

**OPERATING TEMPERATURE:** 

POWER/CO-AX CONTACT RATING: 30A (CURRENT) (IF PRESENT) SIGNAL CONTACT CURRENT RATING: 5A PER CONTACT

SIGNAL CONTACT RESISTANCE:  $10m\Omega$  MAX.

**INSULATOR RESISTANCE:** DIELECTRIC WITHSTANDING VOLTAGE: 5000MΩ min.

-55°C ~ 125°C

1000V AC rms



|  |                                      |                                        |                                                                                                                                             | SW REFERENCE NO.: 630 COMBO ASSEMBLY |               |          |          |      |       |  |
|--|-----------------------