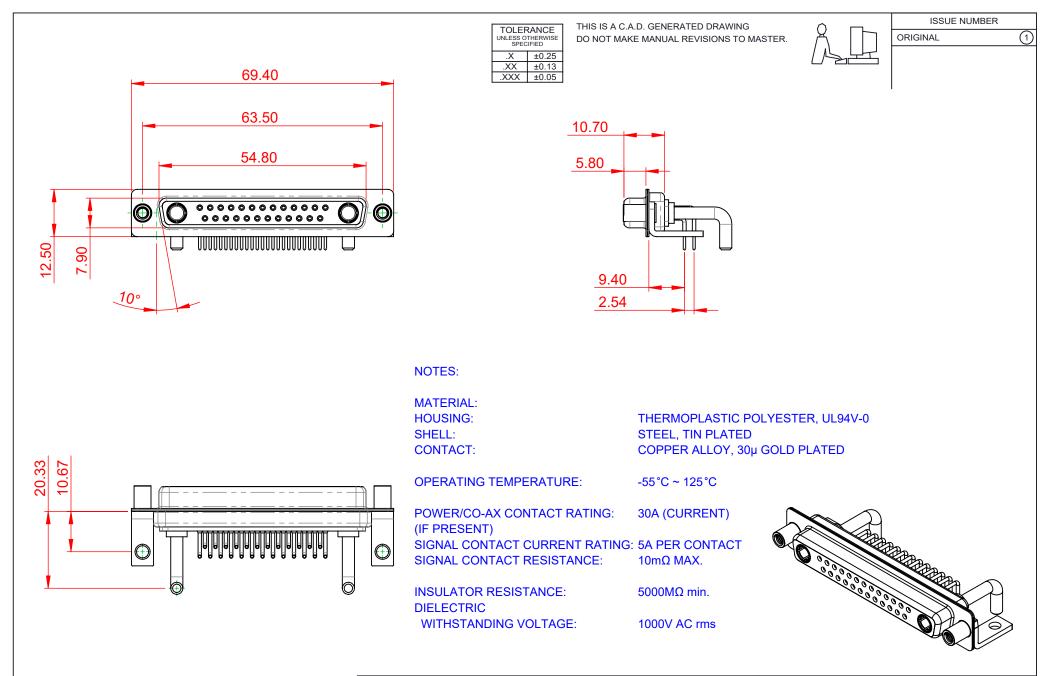

|  | COMBINATION D-SUB                    |                                                                                                                                       | SW REFERENCE NO.: 630 COMBO ASSEMBLY |                  |       |
|--|--------------------------------------|---------------------------------------------------------------------------------------------------------------------------------------|--------------------------------------|------------------|-------|
|  |                                      |                                                                                                                                       | DRAWN: C.B                           | DATE: JAN. 01/20 | 19    |
|  |                                      |