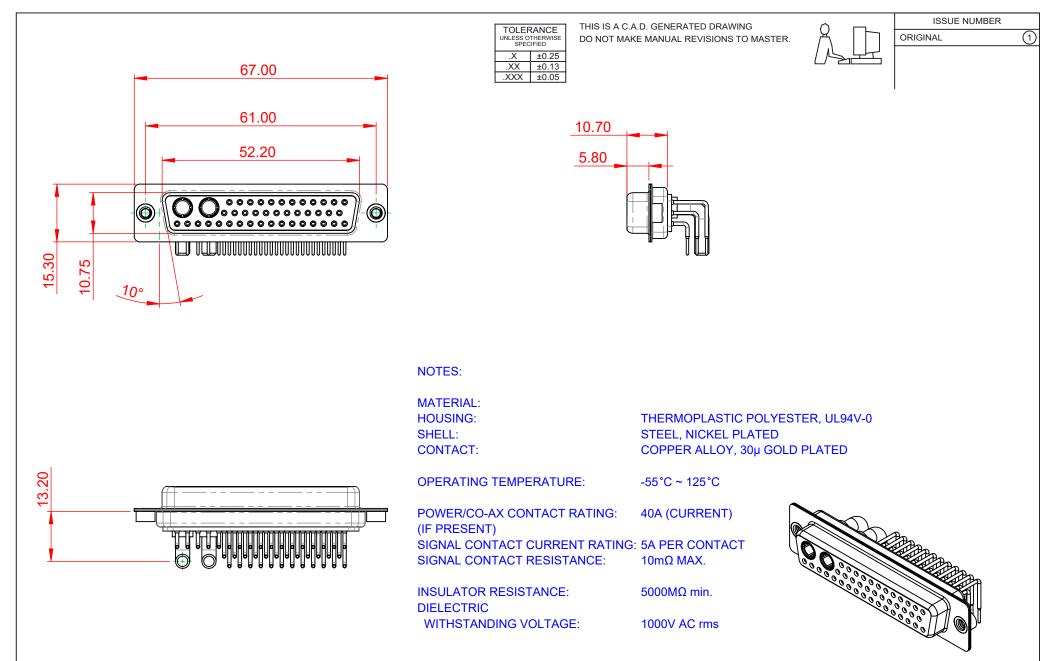

| COMBINATION D-SUB                                                              |                                                                                                                                                                                                                | SW REFERENCE NO.: 630 COMBO ASSEMBLY |                  |       |
|--------------------------------------------------------------------------------|----------------------------------------------------------------------------------------------------------------------------------------------------------------------------------------------------------------|--------------------------------------|------------------|-------|
|                                                                                |                                                                                                                                                                                                                | DRAWN: C.B                           | DATE: JAN. 01/20 | 19    |
|                                                                                |                                                                                                                                                                                                                | CHECKED:                             | DATE:            |       |
| EDAC INC<br>TORONTO, ONTARIO<br>CANADA<br>YOUR CONNECTION TO QUALITY & SERVICE | THESE DRAWINGS AND SPECIFICATIONS<br>ARE THE PROPERTY OF EDAC INC.,AND<br>SHALL NOT BE REPRODUCED,OR COPIED<br>OR USED AS THE BASIS FOR THE<br>MANUFACTURE OR SALE OF APPARATUS<br>WITHOUT WRITTEN PERMISSION. | SCALE: (IN C.A.D. 1:1)               | SHEET 1 OF       | 2     |
|                                                                                |                                                                                                                                                                                                                | DRAWING NUMBER: 630-43W2             | 2640-4N2         | ISSUE |
|                                                                                |                                                                                                                                                                                                                | PART NUMBER: 630-43W2                | 2640-4N2         | 1     |