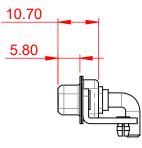

## NOTES:

MATERIAL: HOUSING: SHELL: CONTACT:

THERMOPLASTIC POLYESTER, UL94V-0 STEEL, NICKEL PLATED COPPER ALLOY, 30µ GOLD PLATED

**OPERATING TEMPERATURE:** 

.X ±0.25 .XX ±0.13

.XXX ±0.05

POWER/CO-AX CONTACT RATING: 40A (CURRENT) (IF PRESENT) SIGNAL CONTACT CURRENT RATING: 5A PER CONTACT SIGNAL CONTACT RESISTANCE:  $10m\Omega$  MAX.

**INSULATOR RESISTANCE:** DIELECTRIC WITHSTANDING VOLTAGE: 5000MΩ min.

-55°C ~ 125°C

1000V AC rms

| COMBINATION D-SUB                                                              |                                                                                                                                                                                                                | SW REFERENCE NO.: 630 COMBO ASSEMBLY |                  |       |
|--------------------------------------------------------------------------------|----------------------------------------------------------------------------------------------------------------------------------------------------------------------------------------------------------------|--------------------------------------|------------------|-------|
|                                                                                |                                                                                                                                                                                                                | DRAWN: C.B                           | DATE: JAN. 01/20 | 19    |
|                                                                                |                                                                                                                                                                                                                | CHECKED:                             | DATE:            |       |
| EDAC INC<br>TORONTO, ONTARIO<br>CANADA<br>YOUR CONNECTION TO QUALITY & SERVICE | THESE DRAWINGS AND SPECIFICATIONS<br>ARE THE PROPERTY OF EDAC INC.,AND<br>SHALL NOT BE REPRODUCED,OR COPIED<br>OR USED AS THE BASIS FOR THE<br>MANUFACTURE OR SALE OF APPARATUS<br>WITHOUT WRITTEN PERMISSION. | SCALE: (IN C.A.D. 1:1)               | SHEET 1 OF       | 2     |
|                                                                                |                                                                                                                                                                                                                | DRAWING NUMBER: 630-5W5-640-4N3      |                  | ISSUE |
|                                                                                |                                                                                                                                                                                                                | PART NUMBER: 630-5W5                 | -640-4N3         | 1     |