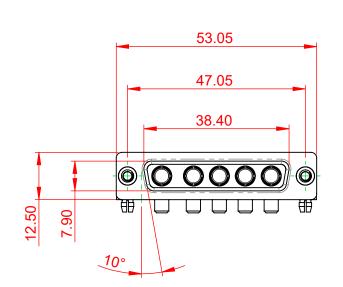

## NOTES:

MATERIAL: HOUSING: SHELL: CONTACT:

THERMOPLASTIC POLYESTER, UL94V-0 STEEL, NICKEL PLATED COPPER ALLOY, 30µ GOLD PLATED

**OPERATING TEMPERATURE:** 

.X ±0.25 .XX ±0.13

.XXX ±0.05

POWER/CO-AX CONTACT RATING: 40A (CURRENT) (IF PRESENT) SIGNAL CONTACT CURRENT RATING: 5A PER CONTACT SIGNAL CONTACT RESISTANCE:  $10m\Omega$  MAX.

**INSULATOR RESISTANCE:** DIELECTRIC WITHSTANDING VOLTAGE: 5000MΩ min.

-55°C ~ 125°C

1000V AC rms

| COMBINATION D-SUB                                                              |                                                                                                                                                                                                                | SW REFERENCE NO.: 630 COMBO ASSEMBLY |                  |       |
|--------------------------------------------------------------------------------|----------------------------------------------------------------------------------------------------------------------------------------------------------------------------------------------------------------|--------------------------------------|------------------|-------|
|                                                                                |                                                                                                                                                                                                                | DRAWN: C.B                           | DATE: JAN. 01/20 | 19    |
|                                                                                |                                                                                                                                                                                                                | CHECKED:                             | DATE:            |       |
| EDAC INC<br>TORONTO, ONTARIO<br>CANADA<br>YOUR CONNECTION TO QUALITY & SERVICE | THESE DRAWINGS AND SPECIFICATIONS<br>ARE THE PROPERTY OF EDAC INC.,AND<br>SHALL NOT BE REPRODUCED,OR COPIED<br>OR USED AS THE BASIS FOR THE<br>MANUFACTURE OR SALE OF APPARATUS<br>WITHOUT WRITTEN PERMISSION. | SCALE: (IN C.A.D. 1:1)               | SHEET 1 OF       | 2     |
|                                                                                |                                                                                                                                                                                                                | DRAWING NUMBER: 630-5W5-640-4N3      |                  | ISSUE |
|                                                                                |                                                                                                                                                                                                                | PART NUMBER: 630-5W5                 | -640-4N3         | 1     |