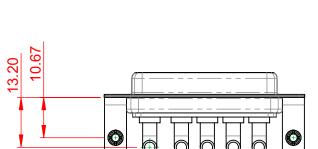

## NOTES:

MATERIAL: HOUSING: SHELL: CONTACT:

THERMOPLASTIC POLYESTER, UL94V-0 STEEL, NICKEL PLATED COPPER ALLOY, 30µ GOLD PLATED

**OPERATING TEMPERATURE:** 

.X ±0.25 .XX ±0.13

.XXX ±0.05

POWER/CO-AX CONTACT RATING: 40A (CURRENT) (IF PRESENT) SIGNAL CONTACT CURRENT RATING: 5A PER CONTACT SIGNAL CONTACT RESISTANCE:  $10m\Omega$  MAX.

**INSULATOR RESISTANCE:** DIELECTRIC WITHSTANDING VOLTAGE: 5000MΩ min.

-55°C ~ 125°C

1000V AC rms

| COMBINATION D-SUB                                                              |                                                                                                                                                                                                                | SW REFERENCE NO.: 630 COMBO ASSEMBLY |                  |       |
|--------------------------------------------------------------------------------|----------------------------------------------------------------------------------------------------------------------------------------------------------------------------------------------------------------|--------------------------------------|------------------|-------|
|                                                                                |                                                                                                                                                                                                                | DRAWN: C.B                           | DATE: JAN. 01/20 | 19    |
|                                                                                |                                                                                                                                                                                                                | CHECKED:                             | DATE:            |       |
| EDAC INC<br>TORONTO, ONTARIO<br>CANADA<br>YOUR CONNECTION TO QUALITY & SERVICE | THESE DRAWINGS AND SPECIFICATIONS<br>ARE THE PROPERTY OF EDAC INC.,AND<br>SHALL NOT BE REPRODUCED,OR COPIED<br>OR USED AS THE BASIS FOR THE<br>MANUFACTURE OR SALE OF APPARATUS<br>WITHOUT WRITTEN PERMISSION. | SCALE: (IN C.A.D. 1:1)               | SHEET 1 OF       | 2     |
|                                                                                |                                                                                                                                                                                                                | DRAWING NUMBER: 630-5W5-640-4N3      |                  | ISSUE |
|                                                                                |                                                                                                                                                                                                                | PART NUMBER: 630-5W5                 | -640-4N3         | 1     |