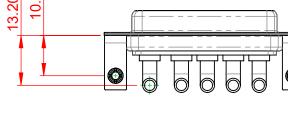

## NOTES:

MATERIAL: HOUSING: SHELL: CONTACT:

THERMOPLASTIC POLYESTER, UL94V-0 STEEL, NICKEL PLATED COPPER ALLOY, 30µ GOLD PLATED

**OPERATING TEMPERATURE:** 

.X ±0.25 .XX ±0.13

.XXX ±0.05

POWER/CO-AX CONTACT RATING: 40A (CURRENT) (IF PRESENT) SIGNAL CONTACT CURRENT RATING: 5A PER CONTACT SIGNAL CONTACT RESISTANCE:  $10m\Omega$  MAX.