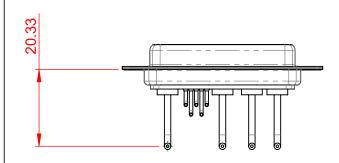

1000V AC rms

-55°C ~ 125°C

|    | COMBINATION D-SUB                                                              |                                                                                                                                                                                                                | SW REFERENCE NO.: 630 COMBO ASSEMBLY |                  |       |
|----|--------------------------------------------------------------------------------|----------------------------------------------------------------------------------------------------------------------------------------------------------------------------------------------------------------|--------------------------------------|------------------|-------|
|    |                                                                                |                                                                                                                                                                                                                | DRAWN: C.B                           | DATE: JAN. 01/20 | 19    |
|    |                                                                                |                                                                                                                                                                                                                | CHECKED:                             | DATE:            |       |
| YC | EDAG INC<br>TORONTO, ONTARIO<br>CANADA<br>YOUR CONNECTION TO QUALITY & SERVICE | THESE DRAWINGS AND SPECIFICATIONS<br>ARE THE PROPERTY OF EDAC INC.,AND<br>SHALL NOT BE REPRODUCED,OR COPIED<br>OR USED AS THE BASIS FOR THE<br>MANUFACTURE OR SALE OF APPARATUS<br>WITHOUT WRITTEN PERMISSION. | SCALE: (IN C.A.D. 1:1)               | SHEET 1 OF       | 2     |
|    |                                                                                |                                                                                                                                                                                                                | DRAWING NUMBER: 630-9W4-650-1T1      |                  | ISSUE |
|    |                                                                                |                                                                                                                                                                                                                | PART NUMBER: 630-9W4-                | -650-1T1         | 1     |