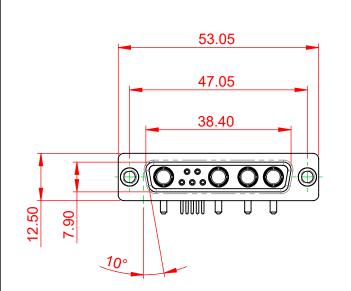

1000V AC rms

-55°C ~ 125°C

|    | COMBINATION D-SUB                                                              |                                                                                                                                                                                                                | SW REFERENCE NO.: 630 COMBO ASSEMBLY |                  |       |
|----|--------------------------------------------------------------------------------|----------------------------------------------------------------------------------------------------------------------------------------------------------------------------------------------------------------|--------------------------------------|------------------|-------|
|    |                                                                                |                                                                                                                                                                                                                | DRAWN: C.B                           | DATE: JAN. 01/20 | 19    |
|    |                                                                                |                                                                                                                                                                                                                | CHECKED:                             | DATE:            |       |
| YC | EDAG INC<br>TORONTO, ONTARIO<br>CANADA<br>YOUR CONNECTION TO QUALITY & SERVICE | THESE DRAWINGS AND SPECIFICATIONS<br>ARE THE PROPERTY OF EDAC INC.,AND<br>SHALL NOT BE REPRODUCED,OR COPIED<br>OR USED AS THE BASIS FOR THE<br>MANUFACTURE OR SALE OF APPARATUS<br>WITHOUT WRITTEN PERMISSION. | SCALE: (IN C.A.D. 1:1)               | SHEET 1 OF       | 2     |
|    |                                                                                |                                                                                                                                                                                                                | DRAWING NUMBER: 630-9W4-650-1T1      |                  | ISSUE |
|    |                                                                                |                                                                                                                                                                                                                | PART NUMBER: 630-9W4-                | -650-1T1         | 1     |