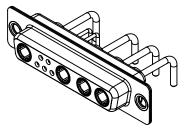

1000V AC rms

-55°C ~ 125°C

|    | COMBINATION D-SUB                                                              |                                                                                                                                                                                                                | SW REFERENCE NO.: 630 COMBO ASSEMBLY |                  |       |
|----|--------------------------------------------------------------------------------|----------------------------------------------------------------------------------------------------------------------------------------------------------------------------------------------------------------|--------------------------------------|------------------|-------|
|    |                                                                                |                                                                                                                                                                                                                | DRAWN: C.B                           | DATE: JAN. 01/20 | 19    |
|    |                                                                                |                                                                                                                                                                                                                | CHECKED:                             | DATE:            |       |
| YC | EDAG INC<br>TORONTO, ONTARIO<br>CANADA<br>YOUR CONNECTION TO QUALITY & SERVICE | THESE DRAWINGS AND SPECIFICATIONS<br>ARE THE PROPERTY OF EDAC INC.,AND<br>SHALL NOT BE REPRODUCED,OR COPIED<br>OR USED AS THE BASIS FOR THE<br>MANUFACTURE OR SALE OF APPARATUS<br>WITHOUT WRITTEN PERMISSION. | SCALE: (IN C.A.D. 1:1)               | SHEET 1 OF       | 2     |
|    |                                                                                |                                                                                                                                                                                                                | DRAWING NUMBER: 630-9W4-650-1T1      |                  | ISSUE |
|    |                                                                                |                                                                                                                                                                                                                | PART NUMBER: 630-9W4-                | -650-1T1         | 1     |