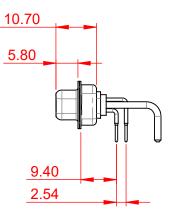

1000V AC rms

-55°C ~ 125°C

|    | COMBINATION D-SUB                                                              |                                                                                                                                                                                                                | SW REFERENCE NO.: 630 COMBO ASSEMBLY |                  |       |
|----|--------------------------------------------------------------------------------|----------------------------------------------------------------------------------------------------------------------------------------------------------------------------------------------------------------|--------------------------------------|------------------|-------|
|    |                                                                                |                                                                                                                                                                                                                | DRAWN: C.B                           | DATE: JAN. 01/20 | 19    |
|    |                                                                                |                                                                                                                                                                                                                | CHECKED:                             | DATE:            |       |
| YC | EDAG INC<br>TORONTO, ONTARIO<br>CANADA<br>YOUR CONNECTION TO QUALITY & SERVICE | THESE DRAWINGS AND SPECIFICATIONS<br>ARE THE PROPERTY OF EDAC INC.,AND<br>SHALL NOT BE REPRODUCED,OR COPIED<br>OR USED AS THE BASIS FOR THE<br>MANUFACTURE OR SALE OF APPARATUS<br>WITHOUT WRITTEN PERMISSION. | SCALE: (IN C.A.D. 1:1)               | SHEET 1 OF       | 2     |
|    |                                                                                |                                                                                                                                                                                                                | DRAWING NUMBER: 630-9W4-650-1T1      |                  | ISSUE |
|    |                                                                                |                                                                                                                                                                                                                | PART NUMBER: 630-9W4-                | -650-1T1         | 1     |