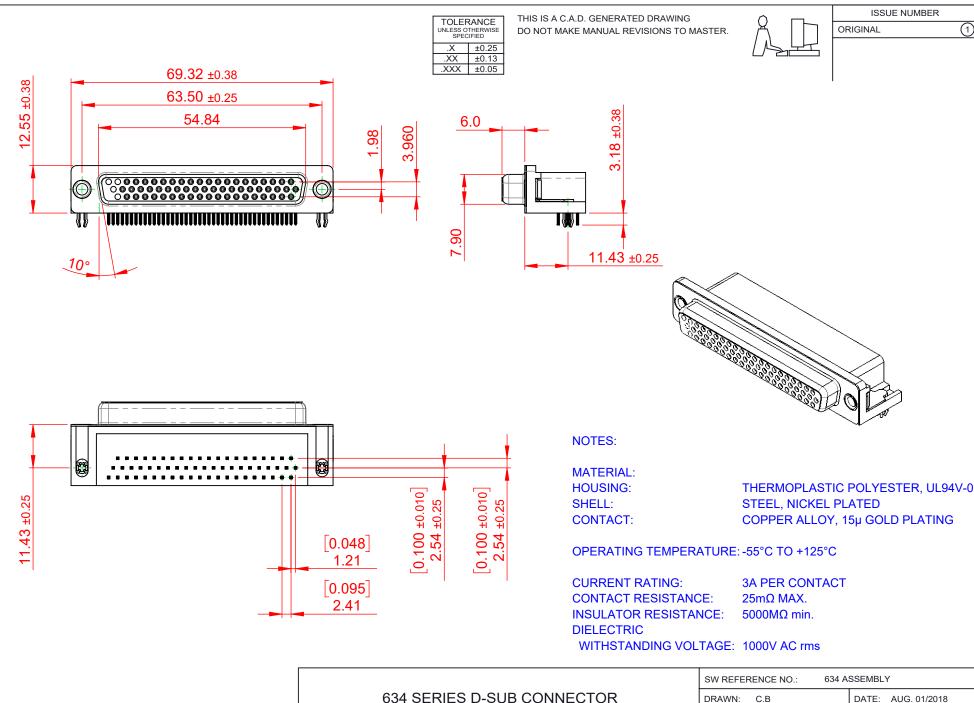

THIS SERIES FULLY CONFORMS TO THE EUROPEAN UNION DIRECTIVES 2011/65/EU FOR RoHS COMPLIANCY.

EDAC INC TORONTO, ONTARIO CANADA

THESE DRAWINGS AND SPECIFICATIONS ARE THE PROPERTY OF EDAC INC..AND SHALL NOT BE REPRODUCED, OR COPIED OR USED AS THE BASIS FOR THE MANUFACTURE OR SALE OF APPARATUS WITHOUT WRITTEN PERMISSION.

|  | SW REFERENCE NO.: 634 ASSEMBLY |                    |
|--|--------------------------------|--------------------|
|  | DRAWN: C.B                     | DATE: AUG. 01/2018 |
|  | CHECKED:                       | DATE:              |
|  | SCALE: (IN C.A.D. 1:1)         | SHEET 1 OF 1       |
|  | DDAM(NO NUMBER COA 000 200 E44 |                    |

**ISSUE** DRAWING NUMBER: 634-062-363-541 PART NUMBER: 634-062-363-541