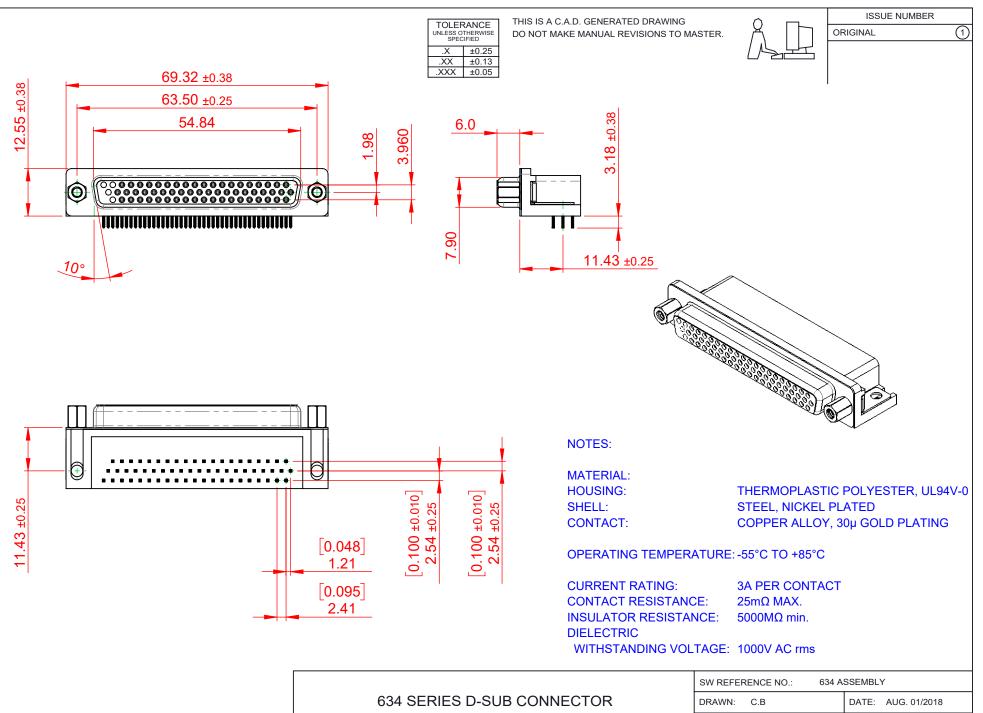

THIS SERIES FULLY CONFORMS TO THE EUROPEAN UNION DIRECTIVES 2011/65/EU FOR RoHS COMPLIANCY.

|  | 634 SERIES D-SUB (                                                             | DRAWN: C.B                                                                                                                                                                                                     | DATE: AUG. 01/2018              |            |       |
|--|--------------------------------------------------------------------------------|----------------------------------------------------------------------------------------------------------------------------------------------------------------------------------------------------------------|---------------------------------|------------|-------|
|  |                                                                                |                                                                                                                                                                                                                | CHECKED: DATE:                  |            |       |
|  | EDAC INC<br>TORONTO, ONTARIO<br>CANADA<br>YOUR CONNECTION TO QUALITY & SERVICE | THESE DRAWINGS AND SPECIFICATIONS<br>ARE THE PROPERTY OF EDAC INC.,AND<br>SHALL NOT BE REPRODUCED,OR COPIED<br>OR USED AS THE BASIS FOR THE<br>MANUFACTURE OR SALE OF APPARATUS<br>WITHOUT WRITTEN PERMISSION. | SCALE: (IN C.A.D. 1:1)          | SHEET 1 OF | 1     |
|  |                                                                                |                                                                                                                                                                                                                | DRAWING NUMBER: 634-062-663-013 |            | ISSUE |
|  |                                                                                |                                                                                                                                                                                                                | PART NUMBER: 634-062-           | 663-013    | 1     |