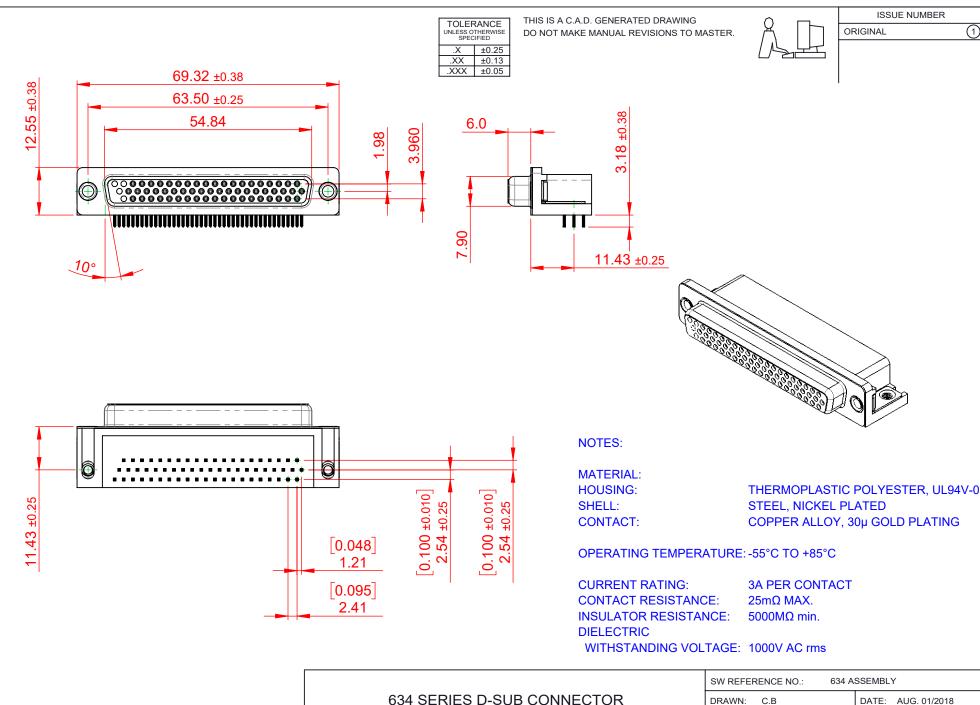

THIS SERIES FULLY CONFORMS TO THE EUROPEAN UNION DIRECTIVES 2011/65/EU FOR RoHS COMPLIANCY.



EDAC INC TORONTO, ONTARIO CANADA

THESE DRAWINGS AND SPECIFICATIONS ARE THE PROPERTY OF EDAC INC..AND SHALL NOT BE REPRODUCED, OR COPIED OR USED AS THE BASIS FOR THE MANUFACTURE OR SALE OF APPARATUS WITHOUT WRITTEN PERMISSION.

|  | SW REFERENCE NO.: 634 ASSEMBLY |                    |
|--|--------------------------------|--------------------|
|  | DRAWN: C.B                     | DATE: AUG. 01/2018 |
|  | CHECKED:                       | DATE:              |
|  | SCALE: (IN C.A.D. 1:1)         | SHEET 1 OF 1       |
|  | DD 444/14/0 AU IMPED           |                    |

**ISSUE** DRAWING NUMBER: 634-062-663-051 PART NUMBER: 634-062-663-051