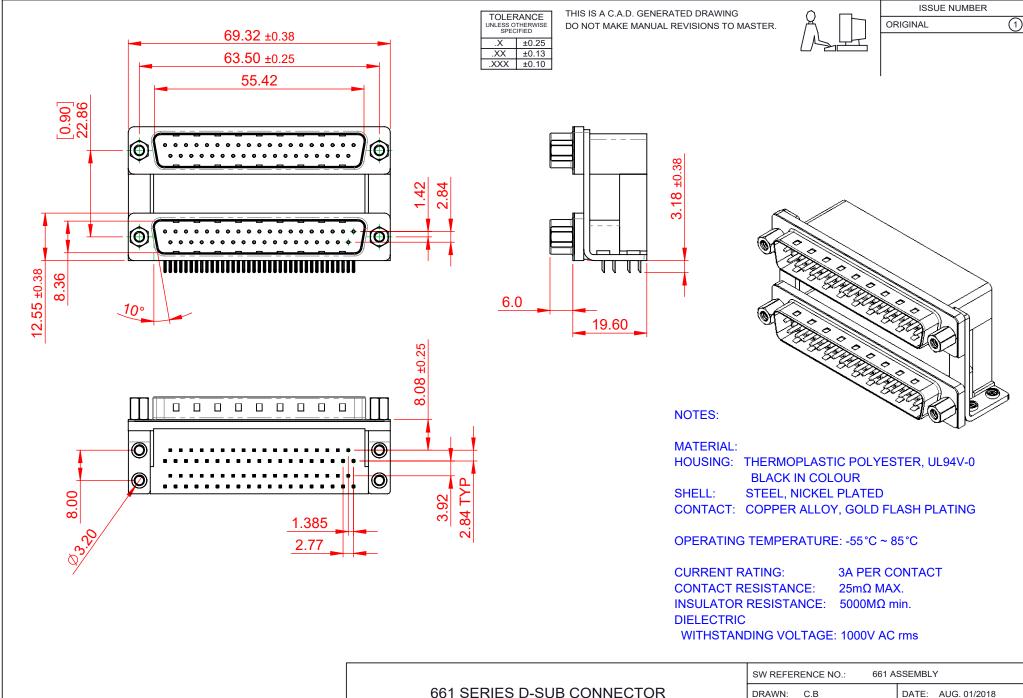

THIS SERIES FULLY CONFORMS TO THE EUROPEAN UNION DIRECTIVES 2011/65/EU FOR ROHS COMPLIANCY.

EDAC INC
TORONTO, ONTARIO
CANADA
YOUR CONNECTION TO QUALITY & SERVICE

THESE DRAWINGS AND SPECIFICATIONS ARE THE PROPERTY OF EDAC INC.,AND SHALL NOT BE REPRODUCED, OR COPIED OR USED AS THE BASIS FOR THE MANUFACTURE OR SALE OF APPARATUS WITHOUT WRITTEN PERMISSION.

|  | SW REFERENCE NO.: 661 ASSEMBLY  |                    |
|--|---------------------------------|--------------------|
|  | DRAWN: C.B                      | DATE: AUG. 01/2018 |
|  | CHECKED:                        | DATE:              |
|  | SCALE: 1:1                      | SHEET 1 OF 1       |
|  | DRAWING NUMBER: 661-037-264-059 |                    |

DRAWING NUMBER: 661-037-264-059 ISSUE
PART NUMBER: 661-037-264-059 1