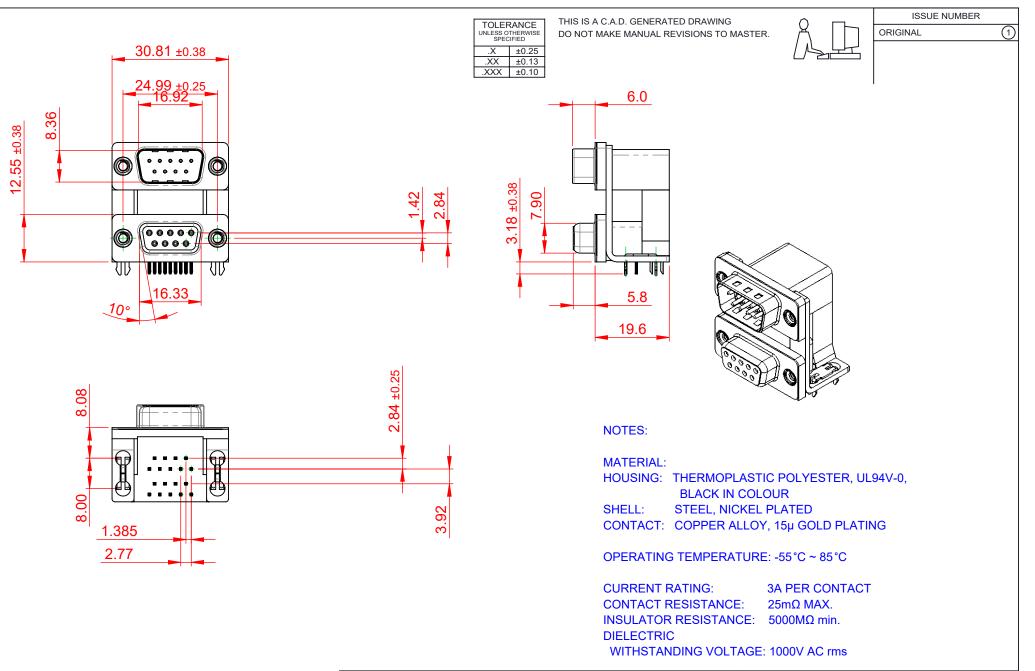

|             |                                      |                                                                                                                                                                                                                | SW REFERENCE NO.: 663 ASSEMBLY  |            |                    |  |
|-------------|--------------------------------------|----------------------------------------------------------------------------------------------------------------------------------------------------------------------------------------------------------------|---------------------------------|------------|--------------------|--|
|             | 663 SERIES D-SUB                     | CONNECTOR                                                                                                                                                                                                      | DRAWN: C.B                      |            | DATE: AUG. 01/2018 |  |
|             |                                      |                                                                                                                                                                                                                | CHECKED:                        | DATE:      |                    |  |
| YOUR CONNEC | EDAC INC                             | THESE DRAWINGS AND SPECIFICATIONS<br>ARE THE PROPERTY OF EDAC INC.,AND<br>SHALL NOT BE REPRODUCED,OR COPIED<br>OR USED AS THE BASIS FOR THE<br>MANUFACTURE OR SALE OF APPARATUS<br>WITHOUT WRITTEN PERMISSION. | SCALE: (IN C.A.D. 1:1)          | SHEET 1 OF | 1                  |  |
|             | TORONTO, ONTARIO<br>CANADA           |                                                                                                                                                                                                                | DRAWING NUMBER: 663-009-364-035 |            | ISSUE              |  |
|             | YOUR CONNECTION TO QUALITY & SERVICE |                                                                                                                                                                                                                | PART NUMBER: 663-009-3          | 364-035    | 1                  |  |

THIS SERIES FULLY CONFORMS TO THE EUROPEAN UNION DIRECTIVES 2011/65/EU FOR R₀HS COMPLIANCY.