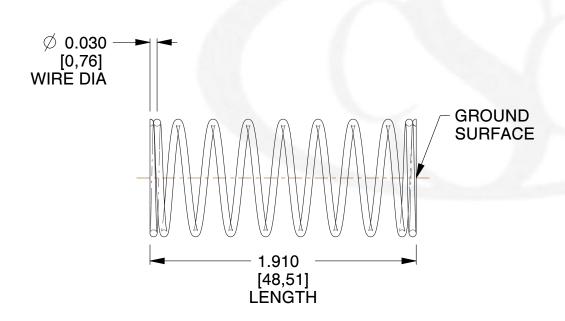

## **NOTES:**

Material : Stainless Steel
 Finish : Glod Irridite

3. Ends: Closed and Ground

4. Total Coils: 10.000

5. Sugg. Max. Deflection: 0.520 (in)6. Sugg. Max. Load: 2.300 (lbs)

7. All Drawing Dimensions are in Inches [mm]