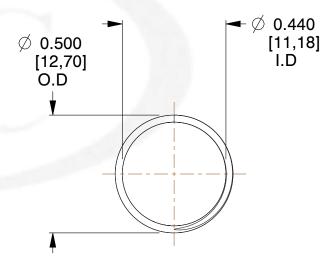

## **NOTES:**

Material : Stainless Steel
 Finish : Glod Irridite

3. Ends: Closed and Ground

4. Total Coils: 10.000

5. Sugg. Max. Deflection: 0.520 (in)6. Sugg. Max. Load: 2.300 (lbs)

7. All Drawing Dimensions are in Inches [mm]