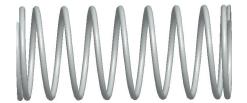

## **NOTES:**

Material : Stainless Steel
 Finish : Glod Irridite

3. Ends: Closed and Ground

4. Total Coils: 10.000

5. Sugg. Max. Deflection: 0.520 (in)6. Sugg. Max. Load: 2.300 (lbs)

7. All Drawing Dimensions are in Inches [mm]