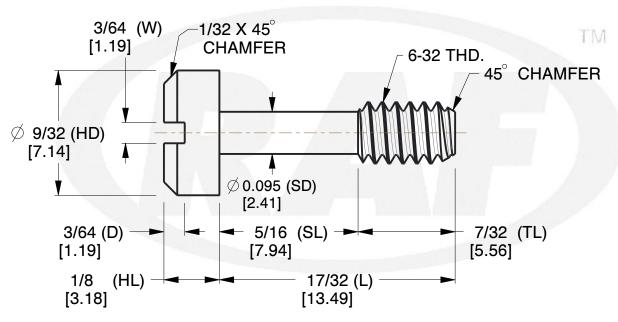

| REV | CHANGE | DATE     | DRN | СНК |
|-----|--------|----------|-----|-----|
|     | Drawn  | 02/27/16 | SJ  | Т   |

|  |   | TOLERANCE DETAILS |                                      |   |    |                                  |  |
|--|---|-------------------|--------------------------------------|---|----|----------------------------------|--|
|  | 1 | D                 | + 0.010 [ + 0.25]<br>- 0.000 [-0.00] | 5 | HL | ±0.010 [±0.25]                   |  |
|  | 2 | L                 | + 0.010 [ + 0.25]<br>- 0.005 [-0.13] | 6 | SD | +0.000 [+0.00]<br>-0.005 [-0.13] |  |
|  | 3 | W                 | + 0.005 [ + 0.13]<br>- 0.000 [-0.00] | 7 | SL | +0.005 [+0.13]<br>-0.000 [-0.00] |  |
|  | 4 | HD                | ±0.005 [±0.13]                       | 8 | TL | ±0.005 [±0.13]                   |  |

## NOTES:

- 1. Material: Stainless Steel
- 2. Finish:
- 3. ASME Y14.5-M 2009
- 4. All Drawing Dimensions are in Inches [mm]
- 5. Unless otherwise specified; Edge Breaks, Radii or Countersinks 0.005-0.015

NON-METALLIC
LENGTH: ±0.010 DIAMETERS: ±0.0
INTERNAL THREADS:
MINIMUM THREAD DEPTH

| COMPONENT           | PANEL SCREW |        |  |
|---------------------|-------------|--------|--|
|                     |             | SCALE  |  |
|                     |             | 4.62   |  |
| CAPTIVE PANEL SCREW | V STYLE 6   | SHEET  |  |
|                     | . 01122 0   | 1 of 1 |  |