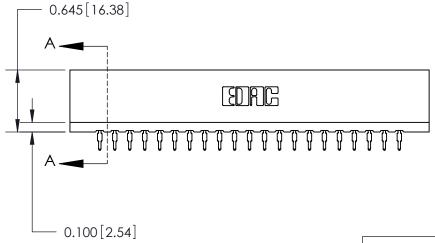

THIS IS A C.A.D. GENERATED DRAWING DO NOT MAKE MANUAL REVISIONS TO MASTER.

ISSUE NUMBER

ORIGINAL

Contact Information
560-Make Before Break (MBB) - Tail LG.=.190(4.83)
.156" (3.96mm) Contact Spacing x .200" (5.08mm) Row Spacing

ACAD REFERENCE NO.

737 Series Ultra-Mate Card Edge Connector - Press Fit

Part Number: 737-042-560-201

YOUR CONNECTION TO QUALITY & SERVICE

**EDAC INC** TORONTO, ONTARIO CANADA

THESE DRAWINGS AND SPECIFICATIONS ARE THE PROPERTY OF EDAC INC., AND SHALL NOT BE REPRODUCED, OR COPIED OR USED AS THE BASIS FOR THE MANUFACTURE OR SALE OF APPARATUS WITHOUT WRITTEN PERMISSION.