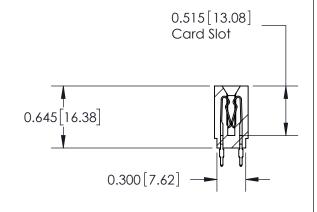

| DRAWN: J.LEE   | DATE: AUG.28/09 |
|----------------|-----------------|
| CHECKED:       | DATE:           |
| SCALE:         | SHEET 1 OF 2    |
| DRAWING NUMBER | ISSUE           |

737-ENG MASTER

**SECTION A-A**