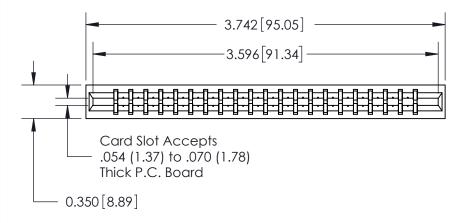

THIS IS A C.A.D. GENERATED DRAWING DO NOT MAKE MANUAL REVISIONS TO MASTER.

ISSUE NUMBER

ORIGINAL

Contact Information
560-Make Before Break (MBB) - Tail LG.=.190(4.83)
.156" (3.96mm) Contact Spacing x .200" (5.08mm) Row Spacing

ACAD REFERENCE NO.

737 Series Ultra-Mate Card Edge Connector - Press Fit

Part Number: 737-042-560-201

YOUR CONNECTION TO QUALITY & SERVICE

**EDAC INC** TORONTO, ONTARIO CANADA

THESE DRAWINGS AND SPECIFICATIONS ARE THE PROPERTY OF EDAC INC., AND SHALL NOT BE REPRODUCED, OR COPIED OR USED AS THE BASIS FOR THE MANUFACTURE OR SALE OF APPARATUS WITHOUT WRITTEN PERMISSION.