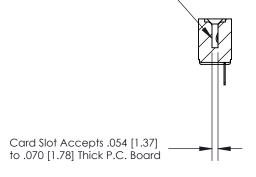

## **Contact Detail**

PC Tail .046x.013(1.17x0.33) - Tail LG=.213(5.41)

.156 [3.96] Contact Spacing x .200 [5.08] Row Spacing

**SECTION A-A** 

.095 [2.41] Point of Contact (Measured from bottom of Card Slot)