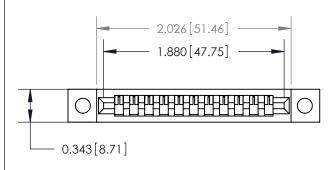

**Mounting Option** 

.128 (3.25) Dia. Mounting Holes

## **Contact Detail**

PC Tail .046x.013(1.17x0.33) - Tail LG=.213(5.41)

.156 [3.96] Contact Spacing x .200 [5.08] Row Spacing





**SECTION A-A** 

.095 [2.41] Point of Contact (Measured from bottom of Card Slot)



**See Accompanying Page for:** 

**Contact Bend Details** 

807/857 Series High Temp Card Edge Connector Part Number: 807-011-425-102

YOUR CONNECTION TO QUALITY & SERVICE

| ACAD REFERENCE NO. 807 ENG MASTER |                  |
|-----------------------------------|------------------|
| DRAWN: J.LEE                      | DATE: AUG. 11/09 |
| CHECKED:                          | DATE:            |
| SCALE: NTS                        | SHEET 1 OF 2     |
| DRAWING NUMBER                    | ISSUE            |

807 Assembly