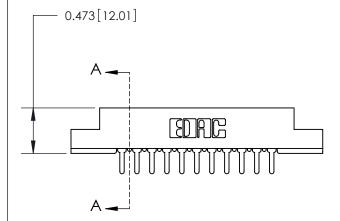

## **Contact Detail**

PC Tail .046x.013(1.17x0.33) - Tail LG=.213(5.41)

.156 [3.96] Contact Spacing x .200 [5.08] Row Spacing

**SECTION A-A** 

.095 [2.41] Point of Contact (Measured from bottom of Card Slot)