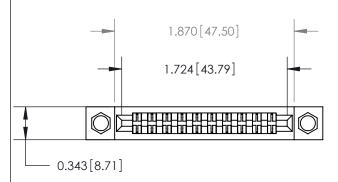

**Mounting Option** 

M3-0.5 Metric Threaded Inserts

## **Contact Detail**

Extender Board Bend (Code 500 Contacts) .156 [3.96] Contact Spacing x .200 [5.08] Row Spacing

**See Accompanying Page for:** 

**Contact Bend Details** 

.095 [2.41] Point of Contact (Measured from bottom of Card Slot)

Card Slot Accepts .054 [1.37] to .070 [1.78] Thick P.C. Board

807/857 Series High Temp Card Edge Connector Part Number: 807-020-555-207

| ACAD REFERENCES ECTION ENGINEER |                  |
|---------------------------------|------------------|
| DRAWN: J.LEE                    | DATE: AUG. 11/09 |
| CHECKED:                        | DATE:            |
| SCALE: NTS                      | SHEET 1 OF 2     |
| DRAWING NUMBER                  | ISSUE            |