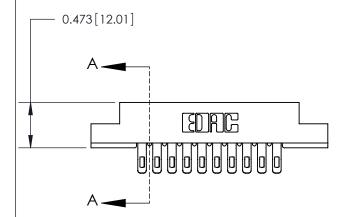

## **Contact Detail**

Extender Board Bend (Code 500 Contacts) .156 [3.96] Contact Spacing x .200 [5.08] Row Spacing

**See Accompanying Page for:** 

**Contact Bend Details** 

.095 [2.41] Point of Contact (Measured from bottom of Card Slot)

Card Slot Accepts .054 [1.37] to .070 [1.78] Thick P.C. Board

807/857 Series High Temp Card Edge Connector Part Number: 807-020-555-207

| ACAD REFERENCES ECTION ENGINEER |                  |
|---------------------------------|------------------|
| DRAWN: J.LEE                    | DATE: AUG. 11/09 |
| CHECKED:                        | DATE:            |
| SCALE: NTS                      | SHEET 1 OF 2     |
| DRAWING NUMBER                  | ISSUE            |