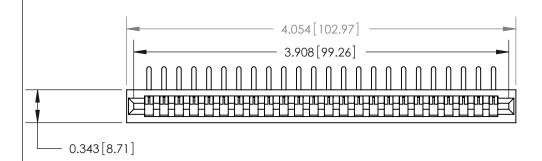

**Mounting Option** 

No Mounting Lugs

**See Accompanying Page for:** 

**Contact Bend Details** 

807/857 Series High Temp Card Edge Connector Part Number: 807-024-559-101

YOUR CONNECTION TO QUALITY & SERVICE

| ACAD REFERENCE NO | . 807 ENG MASTER |
|-------------------|------------------|
| DRAWN: J.LEE      | DATE: AUG. 11/09 |
| CHECKED:          | DATE:            |
| SCALE: NTS        | SHEET 1 OF 2     |
| DRAWING NUMBER    | ISSUE            |