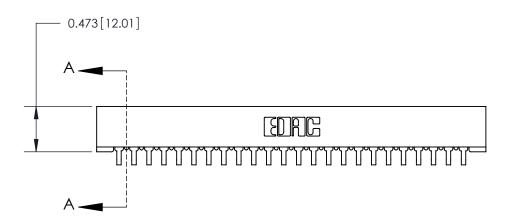

## **Contact Detail**

90 Degree Bend (Code 527 Contacts)

.156 [3.96] Contact Spacing x .200 [5.08] Row Spacing

SECTION A-A .095 [2.41] Point of Contact (Measured from bottom of Card Slot) Card Slot Accepts .054 [1.37] to .070 [1.78] Thick P.C. Board