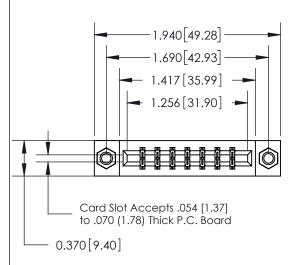

## **See Accompanying Page for:**

- **Bend Detail**
- **Mounting Options**

THIS IS A C.A.D. GENERATED DRAWING DO NOT MAKE MANUAL REVISIONS TO MASTER.

ISSUE NUMBER ORIGINAL

1

|                               | SECTION A-A<br>0.388 [9.86]<br>Card Slot |
|-------------------------------|------------------------------------------|
| .160 [4.06] Point of Contact— |                                          |
|                               |                                          |

| 833 Series High Temp Card Edge Connector |
|------------------------------------------|
| Part Number: 833-014-524-807             |

**EDAC INC** TORONTO, ONTARIO CANADA

THESE DRAWINGS AND SPECIFICATIONS ARE THE PROPERTY OF EDAC INC., AND SHALL NOT BE REPRODUCED, OR COPIED OR USED AS THE BASIS FOR THE MANUFACTURE OR SALE OF APPARATUS WITHOUT WRITTEN PERMISSION.