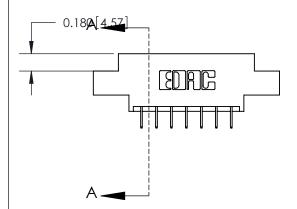

## **Mounting Option**

07-M3-0.5 Metric Threaded Inserts

## **Contact Detail**

524-P.C. Tail .018 Sq.(0.46 Sq.) - Tail LG=.175(4.45) .156 [3.96] Contact Spacing x .200 [5.08] Row Spacing





## **See Accompanying Page for:**

- **Bend Detail**
- **Mounting Options**

THIS IS A C.A.D. GENERATED DRAWING DO NOT MAKE MANUAL REVISIONS TO MASTER.



ISSUE NUMBER ORIGINAL

1

|                               | SECTION A-A<br>0.388 [9.86]<br>Card Slot |
|-------------------------------|------------------------------------------|
| .160 [4.06] Point of Contact— |                                          |
|                               |                                          |

| 833 Series High Temp Card Edge Connector |
|------------------------------------------|
| Part Number: 833-014-524-807             |



**EDAC INC** TORONTO, ONTARIO CANADA

THESE DRAWINGS AND SPECIFICATIONS ARE THE PROPERTY OF EDAC INC., AND SHALL NOT BE REPRODUCED, OR COPIED OR USED AS THE BASIS FOR THE