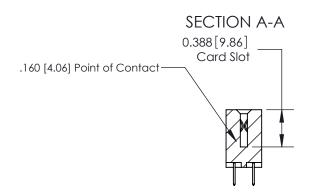

THIS IS A C.A.D. GENERATED DRAWING DO NOT MAKE MANUAL REVISIONS TO MASTER.

ISSUE NUMBER ORIGINAL

833 Series High Temp Card Edge Connector Part Number: 833-016-520-204

**EDAC INC** TORONTO, ONTARIO CANADA

THESE DRAWINGS AND SPECIFICATIONS ARE THE PROPERTY OF EDAC INC.,AND SHALL NOT BE REPRODUCED, OR COPIED OR USED AS THE BASIS FOR THE MANUFACTURE OR SALE OF APPARATUS WITHOUT WRITTEN PERMISSION.

| ACAD REFERENCE NO. | 833 ENG MASTER   |  |  |
|--------------------|------------------|--|--|
| DRAWN: J.LEE       | DATE: OCT. 14/09 |  |  |
| CHECKED:           | DATE:            |  |  |
| SCALE: NTS         | SHEET 1 OF 3     |  |  |
| DRAWING NUMBER     | ISSUE            |  |  |
| 833 Assembly       | 1                |  |  |