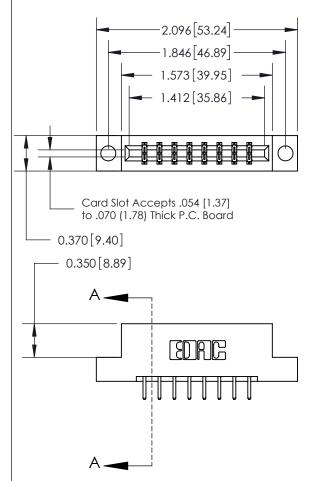

THIS IS A C.A.D. GENERATED DRAWING DO NOT MAKE MANUAL REVISIONS TO MASTER.

ISSUE NUMBER ORIGINAL

833 Series High Temp Card Edge Connector Part Number: 833-016-520-204

**EDAC INC** TORONTO, ONTARIO CANADA

THESE DRAWINGS AND SPECIFICATIONS ARE THE PROPERTY OF EDAC INC.,AND SHALL NOT BE REPRODUCED, OR COPIED OR USED AS THE BASIS FOR THE MANUFACTURE OR SALE OF APPARATUS WITHOUT WRITTEN PERMISSION.

| ACAD REFERENCE NO. | 833 ENG MASTER   |  |  |
|--------------------|------------------|--|--|
| DRAWN: J.LEE       | DATE: OCT. 14/09 |  |  |
| CHECKED:           | DATE:            |  |  |
| SCALE: NTS         | SHEET 1 OF 3     |  |  |
| DRAWING NUMBER     | ISSUE            |  |  |
| 833 Assembly       | 1                |  |  |