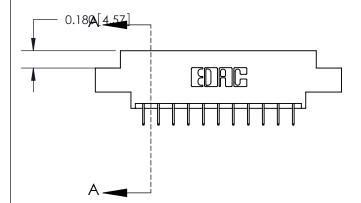

ORIGINAL (1)

ORIGINAL

| 833 Series High Temp Card Edge Connector<br>Contact Bend Detail                                                                                                                                                                                                                                  |                                                                                                 | ACAD REFERENCE NO. | 833 ENC         | MASTER |
|--------------------------------------------------------------------------------------------------------------------------------------------------------------------------------------------------------------------------------------------------------------------------------------------------|-------------------------------------------------------------------------------------------------|--------------------|-----------------|--------|
|                                                                                                                                                                                                                                                                                                  |                                                                                                 | DRAWN: J.LEE       | DATE:OCT. 14/09 |        |
|                                                                                                                                                                                                                                                                                                  |                                                                                                 | CHECKED: DATE:     |                 |        |
| EDAC INC TORONTO, ONTARIO CANADA YOUR CONNECTION TO QUALITY & SERVICE  TORONTO, ONTARIO CANADA THESE DRAWINGS AND SPECIFICATIONS ARE THE PROPERTY OF EDAC INC., AND SHALL NOT BE REPRODUCED, OR COPIED OR USED AS THE BASIS FOR THE MANUFACTURE OR SALE OF APPARATUS WITHOUT WRITTEN PERMISSION. | SCALE: NTS                                                                                      | SHEET 2            | 2 <b>OF</b> 3   |        |
|                                                                                                                                                                                                                                                                                                  | SHALL NOT BE REPRODUCED,OR COPIED OR USED AS THE BASIS FOR THE MANUFACTURE OR SALE OF APPARATUS | DRAWING NUMBER     |                 | ISSUE  |
|                                                                                                                                                                                                                                                                                                  |                                                                                                 | 833 Assembly       |                 | 1      |