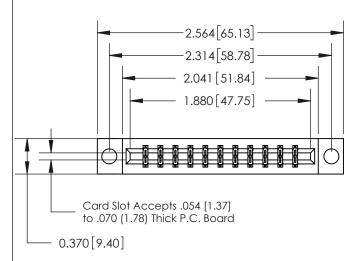

833 Series High Temp Card Edge Connector Part Number: 833-022-524-804

**EDAC INC** TORONTO, ONTARIO CANADA

THESE DRAWINGS AND SPECIFICATIONS ARE THE PROPERTY OF EDAC INC.,AND SHALL NOT BE REPRODUCED, OR COPIED OR USED AS THE BASIS FOR THE MANUFACTURE OR SALE OF APPARATUS WITHOUT WRITTEN PERMISSION.

| ACAD REFERENCE NO. | 833 ENG MASTER   |  |  |
|--------------------|------------------|--|--|
| DRAWN: J.LEE       | DATE: OCT. 14/09 |  |  |
| CHECKED:           | DATE:            |  |  |
| SCALE: NTS         | SHEET 1 OF 3     |  |  |
| DRAWING NUMBER     | ISSUE            |  |  |
| 833 Assembly       | 1                |  |  |