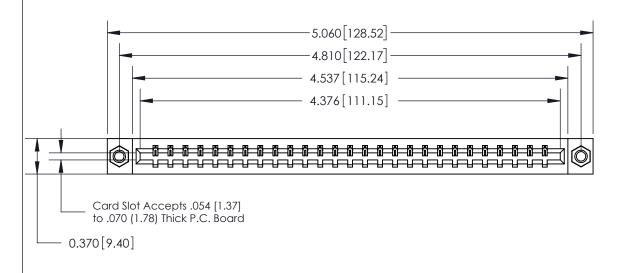

## **Contact Detail**

544-Wire Wrap .050x.025(1.27x0.64) - Tail LG=.750(19.05)

.156 [3.96] Contact Spacing x .200 [5.08] Row Spacing

THIS IS A C.A.D. GENERATED DRAWING DO NOT MAKE MANUAL REVISIONS TO MASTER.

## See Accompanying Page for:

- **Bend Detail**
- **Mounting Options**

833 Series High Temp Card Edge Connector Part Number: 833-027-544-607

**EDAC INC** TORONTO, ONTARIO CANADA

THESE DRAWINGS AND SPECIFICATIONS ARE THE PROPERTY OF EDAC INC.,AND SHALL NOT BE REPRODUCED, OR COPIED OR USED AS THE BASIS FOR THE MANUFACTURE OR SALE OF APPARATUS WITHOUT WRITTEN PERMISSION.