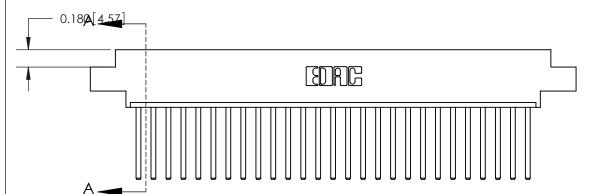

833 Assembly

ORIGINAL (1)

ORIGINAL

| 833 Series High Temp Card Edge Connector<br>Contact Bend Detail |                                                                                                                                                                                                   | ACAD REFERENCE NO. | 833 ENG MASTER   |               |
|-----------------------------------------------------------------|---------------------------------------------------------------------------------------------------------------------------------------------------------------------------------------------------|--------------------|------------------|---------------|
|                                                                 |                                                                                                                                                                                                   | DRAWN: J.LEE       | DATE: OCT. 14/09 |               |
|                                                                 |                                                                                                                                                                                                   | CHECKED: DATE:     |                  |               |
| TORONTO, ONTARIO GANADA                                         | THESE DRAWINGS AND SPECIFICATIONS ARE THE PROPERTY OF EDAC INC., AND SHALL NOT BE REPRODUCED, OR COPIED OR USED AS THE BASIS FOR THE MANUFACTURE OR SALE OF APPARATUS WITHOUT WRITTEN PERMISSION. | SCALE: NTS         | SHEET 2          | 2 <b>OF</b> 3 |
|                                                                 |                                                                                                                                                                                                   | DRAWING NUMBER     |                  | ISSUE         |
|                                                                 |                                                                                                                                                                                                   | 833 Assembly       |                  | 1             |