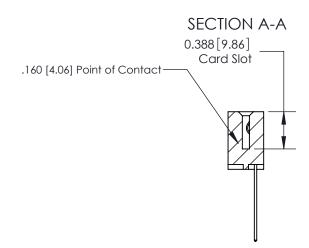

## **Contact Detail**

544-Wire Wrap .050x.025(1.27x0.64) - Tail LG=.750(19.05)

.156 [3.96] Contact Spacing x .200 [5.08] Row Spacing

THIS IS A C.A.D. GENERATED DRAWING DO NOT MAKE MANUAL REVISIONS TO MASTER.