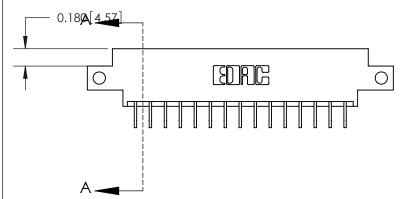

**Mounting Option** 

12-.128 (3.25) Dia. Side Mounting Holes

## **Contact Detail**

559-90 Degree Bend (Code 541 Contacts)

.156 [3.96] Contact Spacing x .200 [5.08] Row Spacing





833 Series High Temp Card Edge Connector Part Number: 833-030-559-812

YOUR CONNECTION TO QUALITY & SERVICE

**EDAC INC** TORONTO, ONTARIO CANADA

THESE DRAWINGS AND SPECIFICATIONS ARE THE PROPERTY OF EDAC INC.,AND SHALL NOT BE REPRODUCED, OR COPIED OR USED AS THE BASIS FOR THE MANUFACTURE OR SALE OF APPARATUS WITHOUT WRITTEN PERMISSION.

| ACAD REFERENCE NO. | 833 ENG MASTER   |  |  |
|--------------------|------------------|--|--|
| DRAWN: J.LEE       | DATE: OCT. 14/09 |  |  |
| CHECKED:           | DATE:            |  |  |
| SCALE: NTS         | SHEET 1 OF 3     |  |  |
| DRAWING NUMBER     | ISSUE            |  |  |
| 833 Assembly       | 1                |  |  |

THIS IS A C.A.D. GENERATED DRAWING DO NOT MAKE MANUAL REVISIONS TO MASTER.

| .160 [4.06] Point of Contact— | SECTION A-