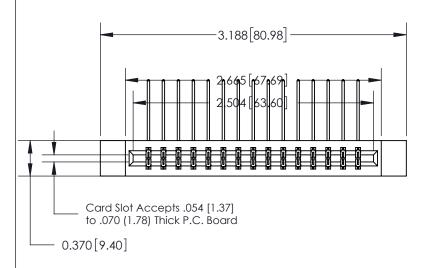

THIS IS A C.A.D. GENERATED DRAWING DO NOT MAKE MANUAL REVISIONS TO MASTER.

| .160 [4.06] Point of Contact— | SECTION A-A<br>0.388 [9.86]<br>Card Slot |
|-------------------------------|------------------------------------------|