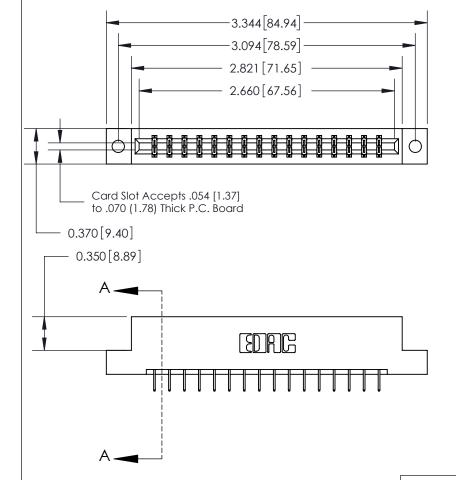

ISSUE NUMBER

ORIGINAL

SECTION A-A 0.388 [9.86] Card Slot .160 [4.06] Point of Contact-

## **See Accompanying Page for:**

- **Bend Detail**
- **Mounting Options**

833 Series High Temp Card Edge Connector Part Number: 833-032-524-202

**EDAC INC** TORONTO, ONTARIO CANADA

THESE DRAWINGS AND SPECIFICATIONS ARE THE PROPERTY OF EDAC INC.,AND SHALL NOT BE REPRODUCED, OR COPIED OR USED AS THE BASIS FOR THE MANUFACTURE OR SALE OF APPARATUS WITHOUT WRITTEN PERMISSION.

| ACAD REFERENCE NO. | 833 ENG MASTER   |  |  |
|--------------------|------------------|--|--|
| DRAWN: J.LEE       | DATE: OCT. 14/09 |  |  |
| CHECKED:           | DATE:            |  |  |
| SCALE: NTS         | SHEET 1 OF 3     |  |  |
| DRAWING NUMBER     | ISSUE            |  |  |
| 833 Assembly       | 1                |  |  |