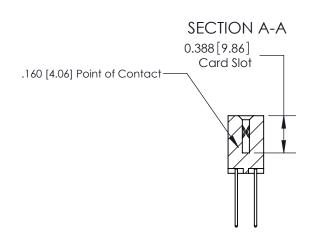

## **See Accompanying Page for:**

- **Bend Detail**
- **Mounting Options**

833 Series High Temp Card Edge Connector Part Number: 833-046-540-212

**EDAC INC** TORONTO, ONTARIO CANADA

THESE DRAWINGS AND SPECIFICATIONS ARE THE PROPERTY OF EDAC INC.,AND SHALL NOT BE REPRODUCED, OR COPIED OR USED AS THE BASIS FOR THE MANUFACTURE OR SALE OF APPARATUS WITHOUT WRITTEN PERMISSION.

| ACAD REFERENCE NO. | 833 ENG MASTER   |  |  |
|--------------------|------------------|--|--|
| DRAWN: J.LEE       | DATE: OCT. 14/09 |  |  |
| CHECKED:           | DATE:            |  |  |
| SCALE: NTS         | SHEET 1 OF 3     |  |  |
| DRAWING NUMBER     | ISSUE            |  |  |
| 833 Assembly       | 1                |  |  |