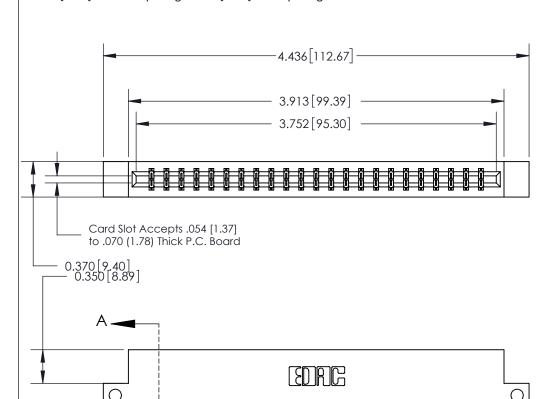

## **See Accompanying Page for:**

- **Bend Detail**
- **Mounting Options**

833 Series High Temp Card Edge Connector Part Number: 833-046-540-212

**EDAC INC** TORONTO, ONTARIO CANADA

THESE DRAWINGS AND SPECIFICATIONS ARE THE PROPERTY OF EDAC INC.,AND SHALL NOT BE REPRODUCED, OR COPIED OR USED AS THE BASIS FOR THE MANUFACTURE OR SALE OF APPARATUS WITHOUT WRITTEN PERMISSION.

| ACAD REFERENCE NO. | 833 ENG MASTER   |  |  |
|--------------------|------------------|--|--|
| DRAWN: J.LEE       | DATE: OCT. 14/09 |  |  |
| CHECKED:           | DATE:            |  |  |
| SCALE: NTS         | SHEET 1 OF 3     |  |  |
| DRAWING NUMBER     | ISSUE            |  |  |
| 833 Assembly       | 1                |  |  |